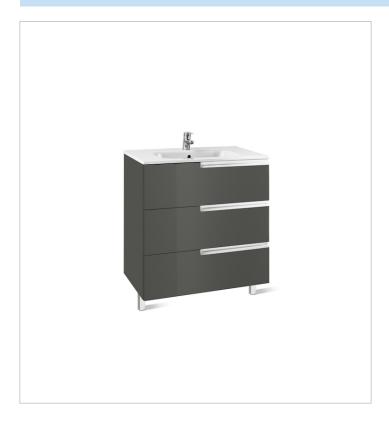

Victoria-N Ref. 855838...

Simplicity and functionality are the highlights of this collection, which offers solutions for the bathroom space with an up-to-date design. Proposals perfectly adapted to every life style and that permit customizing the bath area with different compositions.

## Unik (base unit and basin)

Base unit / Closing and opening system: Soft

close drawers

Base unit / Doors and drawers combination: 3

drawers

Base unit / Structure: Drawers

Basin / Integrated shelf

Basin / Shelf position: On both sides

Basin / Taphole configuration: 1 taphole in the

middle

Installation type: Wall-hung, Wall-hung with

optional legs

Material / Basin: Vitreous china Tap installation: On the basin