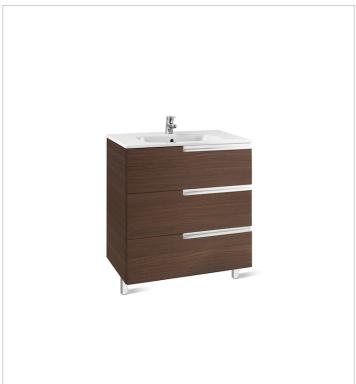

Victoria-N Ref. 855838...

Simplicity and functionality are the highlights of this collection, which offers solutions for the bathroom space with an up-to-date design. Proposals perfectly adapted to every life style and that permit customizing the bath area with different compositions.

## Unik (base unit and basin)

Base unit / Closing and opening system: Soft

close drawers

Base unit / Doors and drawers combination: 3

drawers

Base unit / Structure: Drawers

Basin / Integrated shelf

Basin / Shelf position: On both sides

Basin / Taphole configuration: 1 taphole in the

middle

Installation type: Wall-hung, Wall-hung with

optional legs

Material / Basin: Vitreous china Tap installation: On the basin