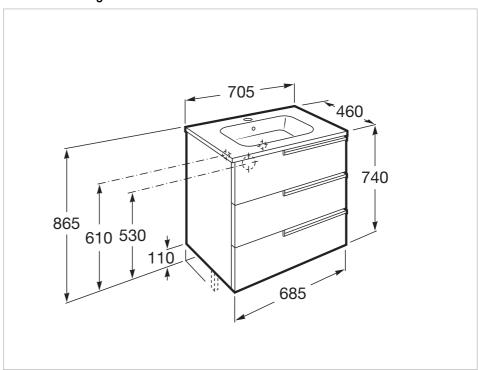

Victoria-N Ref. 855838...



Simplicity and functionality are the highlights of this collection, which offers solutions for the bathroom space with an up-to-date design. Proposals perfectly adapted to every life style and that permit customizing the bath area with different compositions.

## Unik (base unit and basin)

Base unit / Closing and opening system: Soft

close drawers

Base unit / Doors and drawers combination: 3

drawers

Base unit / Structure: Drawers

Basin / Integrated shelf

Basin / Shelf position: On both sides

Basin / Taphole configuration: 1 taphole in the

middle

Installation type: Wall-hung, Wall-hung with

optional legs

Material / Basin: Vitreous china Tap installation: On the basin

## **Technical drawings**







Victoria-N Ref. 855838...











Victoria-N Ref. 855838...