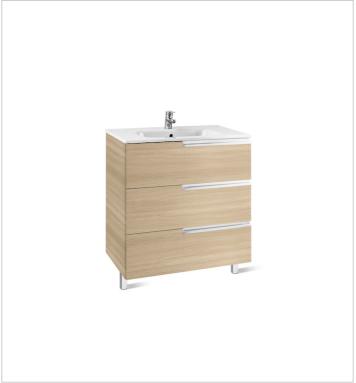

Victoria-N Ref. 855838...

Simplicity and functionality are the highlights of this collection, which offers solutions for the bathroom space with an up-to-date design. Proposals perfectly adapted to every life style and that permit customizing the bath area with different compositions.

## Unik (base unit and basin)

Base unit / Closing and opening system: Soft

close drawers

Base unit / Doors and drawers combination: 3

drawers

Base unit / Structure: Drawers

Basin / Integrated shelf

Basin / Shelf position: On both sides

Basin / Taphole configuration: 1 taphole in the

middle

Installation type: Wall-hung, Wall-hung with

optional legs

Material / Basin: Vitreous china Tap installation: On the basin