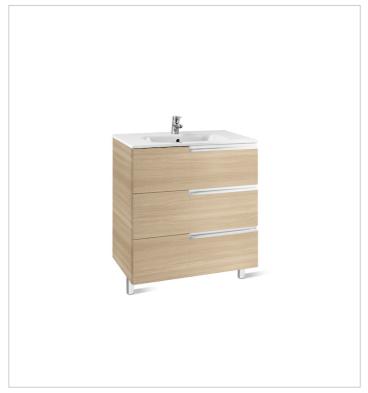

## Unik (base unit and basin)

Base unit / Closing and opening system: Soft

close drawers

Base unit / Doors and drawers combination: 3

drawers

Base unit / Structure: Drawers

Basin / Integrated shelf

Basin / Shelf position: On both sides

Basin / Taphole configuration: 1 taphole in the

middle

Installation type: Wall-hung, Wall-hung with

optional legs

Material / Basin: Vitreous china Tap installation: On the basin