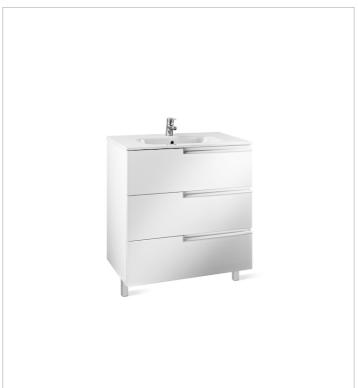

## Unik (base unit and basin)

Base unit / Closing and opening system: Soft

close drawers

Base unit / Doors and drawers combination: 3

drawers

Base unit / Structure: Drawers

Basin / Integrated shelf

Basin / Shelf position: On both sides

Basin / Taphole configuration: 1 taphole in the

middle

Installation type: Wall-hung, Wall-hung with

optional legs

Material / Basin: Vitreous china Tap installation: On the basin