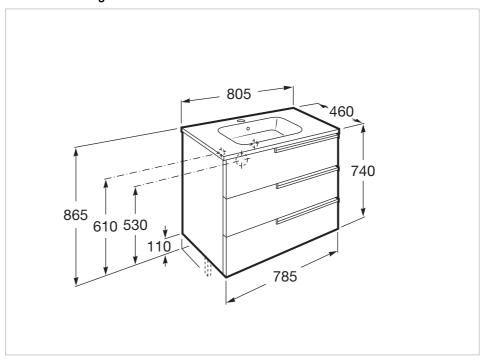

Simplicity and functionality are the highlights of this collection, which offers solutions for the bathroom space with an up-to-date design. Proposals perfectly adapted to every life style and that permit customizing the bath area with different compositions.

## Unik (base unit and basin)

Base unit / Closing and opening system: Soft

close drawers

Base unit / Doors and drawers combination: 3

drawers

Base unit / Structure: Drawers

Basin / Integrated shelf

Basin / Shelf position: On both sides

Basin / Taphole configuration: 1 taphole in the

middle

Installation type: Wall-hung, Wall-hung with

optional legs

Material / Basin: Vitreous china Tap installation: On the basin

## **Technical drawings**