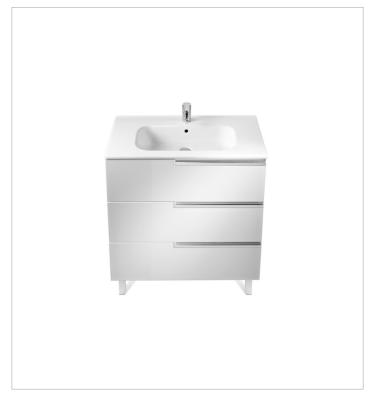

## Unik (base unit and basin)

Base unit / Closing and opening system: Soft

close drawers

Base unit / Doors and drawers combination: 3

drawers

Base unit / Structure: Drawers

Basin / Integrated shelf

Basin / Shelf position: On both sides

Basin / Taphole configuration: 1 taphole in the

middle

Installation type: Wall-hung, Wall-hung with

optional legs

Material / Basin: Vitreous china Tap installation: On the basin