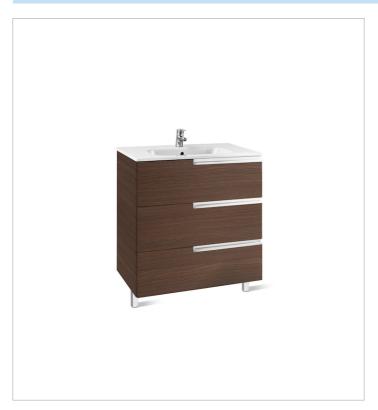

## Unik (base unit and basin)

Base unit / Closing and opening system: Soft

close drawers

Base unit / Doors and drawers combination: 3

drawers

Base unit / Structure: Drawers

Basin / Integrated shelf

Basin / Shelf position: On both sides

Basin / Taphole configuration: 1 taphole in the

middle

Installation type: Wall-hung, Wall-hung with

optional legs

Material / Basin: Vitreous china Tap installation: On the basin