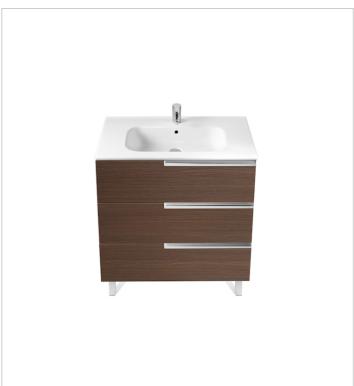

## Unik (base unit and basin)

Base unit / Closing and opening system: Soft

close drawers

Base unit / Doors and drawers combination: 3

drawers

Base unit / Structure: Drawers

Basin / Integrated shelf

Basin / Shelf position: On both sides

Basin / Taphole configuration: 1 taphole in the

middle

Installation type: Wall-hung, Wall-hung with

optional legs

Material / Basin: Vitreous china Tap installation: On the basin