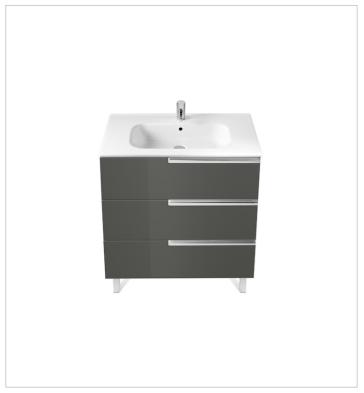

## Unik (base unit and basin)

Base unit / Closing and opening system: Soft

close drawers

Base unit / Doors and drawers combination: 3

drawers

Base unit / Structure: Drawers

Basin / Integrated shelf

Basin / Shelf position: On both sides

Basin / Taphole configuration: 1 taphole in the

middle

Installation type: Wall-hung, Wall-hung with

optional legs

Material / Basin: Vitreous china Tap installation: On the basin