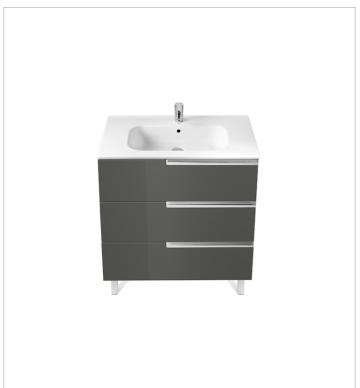

## Unik (base unit and basin)

Base unit / Closing and opening system: Soft

close drawers

Base unit / Doors and drawers combination: 3

drawers

Base unit / Structure: Drawers

Basin / Integrated shelf

Basin / Shelf position: On both sides

Basin / Taphole configuration: 1 taphole in the

middle

Installation type: Wall-hung, Wall-hung with

optional legs

Material / Basin: Vitreous china Tap installation: On the basin