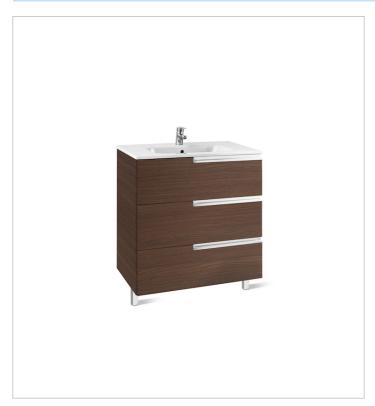

## Unik (base unit and basin)

Base unit / Closing and opening system: Soft

close drawers

Base unit / Doors and drawers combination: 3

drawers

Base unit / Structure: Drawers

Basin / Integrated shelf

Basin / Shelf position: On both sides

Basin / Taphole configuration: 1 taphole in the

middle

Installation type: Wall-hung, Wall-hung with

optional legs

Material / Basin: Vitreous china Tap installation: On the basin