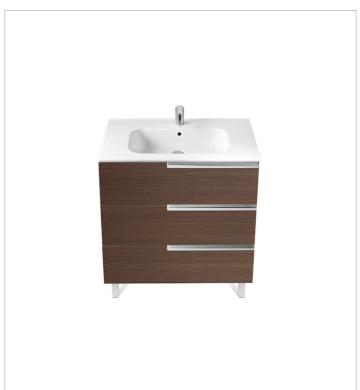

## Unik (base unit and basin)

Base unit / Closing and opening system: Soft

close drawers

Base unit / Doors and drawers combination: 3

drawers

Base unit / Structure: Drawers

Basin / Integrated shelf

Basin / Shelf position: On both sides

Basin / Taphole configuration: 1 taphole in the

middle

Installation type: Wall-hung, Wall-hung with

optional legs

Material / Basin: Vitreous china Tap installation: On the basin