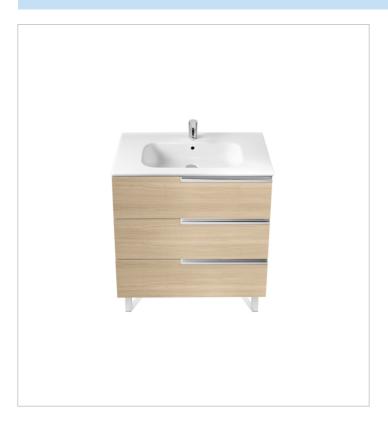

## Unik (base unit and basin)

Base unit / Closing and opening system: Soft

close drawers

Base unit / Doors and drawers combination: 3

drawers

Base unit / Structure: Drawers

Basin / Integrated shelf

Basin / Shelf position: On both sides

Basin / Taphole configuration: 1 taphole in the

middle

Installation type: Wall-hung, Wall-hung with

optional legs

Material / Basin: Vitreous china Tap installation: On the basin