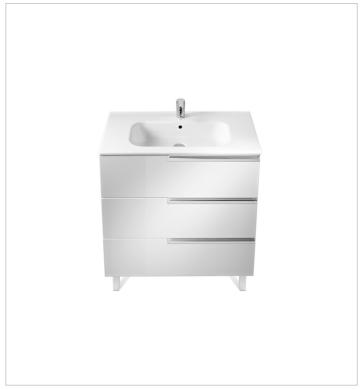

## Unik (base unit and basin)

Base unit / Closing and opening system: Soft

close drawers

Base unit / Doors and drawers combination: 3

drawers

Base unit / Structure: Drawers

Basin / Integrated shelf

Basin / Shelf position: On both sides

Basin / Taphole configuration: 1 taphole in the

middle

Installation type: Wall-hung, Wall-hung with

optional legs

Material / Basin: Vitreous china Tap installation: On the basin