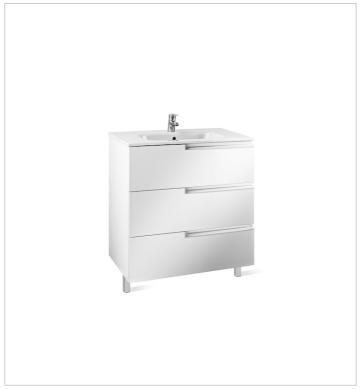

## Unik (base unit and basin)

Base unit / Closing and opening system: Soft

close drawers

Base unit / Doors and drawers combination: 3

drawers

Base unit / Structure: Drawers

Basin / Integrated shelf

Basin / Shelf position: On both sides

Basin / Taphole configuration: 1 taphole in the

middle

Installation type: Wall-hung, Wall-hung with

optional legs

Material / Basin: Vitreous china Tap installation: On the basin