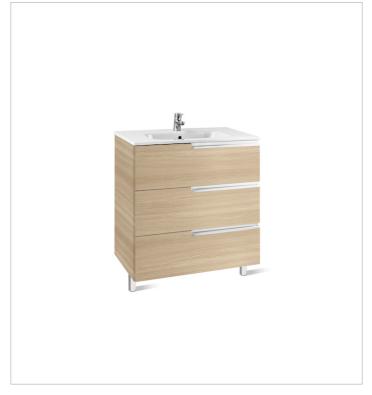

## Unik (base unit and basin)

Base unit / Closing and opening system: Soft

close drawers

Base unit / Doors and drawers combination: 3

drawers

Base unit / Structure: Drawers

Basin / Integrated shelf

Basin / Shelf position: On both sides

Basin / Taphole configuration: 1 taphole in the

middle

Installation type: Wall-hung, Wall-hung with

optional legs

Material / Basin: Vitreous china Tap installation: On the basin