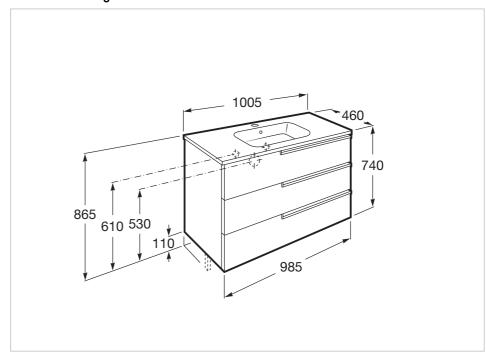

Simplicity and functionality are the highlights of this collection, which offers solutions for the bathroom space with an up-to-date design. Proposals perfectly adapted to every life style and that permit customizing the bath area with different compositions.

## Unik (base unit and basin)

Base unit / Closing and opening system: Soft

close drawers

Base unit / Doors and drawers combination: 3

drawers

Base unit / Structure: Drawers

Basin / Integrated shelf

Basin / Shelf position: On both sides

Basin / Taphole configuration: 1 taphole in the

middle

Installation type: Wall-hung, Wall-hung with

optional legs

Material / Basin: Vitreous china Tap installation: On the basin

## **Technical drawings**