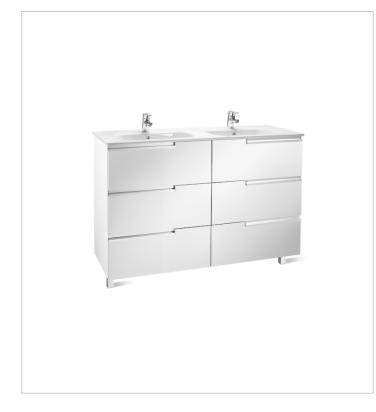

### Ref. 855835...

Simplicity and functionality are the highlights of this collection, which offers solutions for the bathroom space with an up-to-date design. Proposals perfectly adapted to every life style and that permit customizing the bath area with different compositions.

### Unik (base unit and double bowl basin)

Base unit / Closing and opening system: Soft close drawers Base unit / Doors and drawers combination: 6 drawers Base unit / Structure: Drawers Basin / Double bowl Basin / Double bowl Basin / Integrated shelf Basin / Shelf position: On both sides Basin / Shelf position: On both sides Installation type: Wall-hung, Wall-hung with optional legs Material / Basin: Vitreous china Tap installation: On the basin