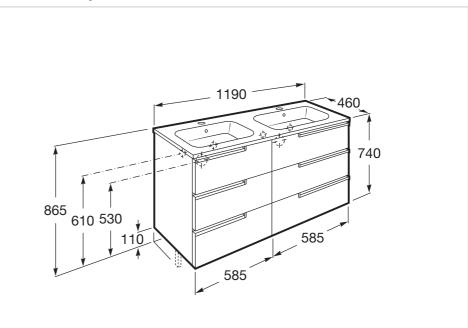

### Ref. 855835...



Simplicity and functionality are the highlights of this collection, which offers solutions for the bathroom space with an up-to-date design. Proposals perfectly adapted to every life style and that permit customizing the bath area with different compositions.

### Unik (base unit and double bowl basin)

Base unit / Closing and opening system: Soft close drawers Base unit / Doors and drawers combination: 6 drawers Base unit / Structure: Drawers Basin / Double bowl Basin / Double bowl Basin / Integrated shelf Basin / Shelf position: On both sides Basin / Shelf position: On both sides Installation type: Wall-hung, Wall-hung with optional legs Material / Basin: Vitreous china Tap installation: On the basin

#### **Technical drawings**







Ref. 855835...







Ref. 855835...







Ref. 855835...