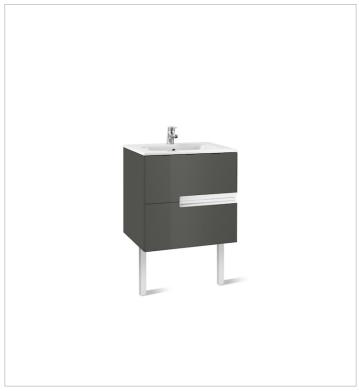

## Unik (base unit and basin)

Base unit / Closing and opening system: Soft

close drawers

Base unit / Doors and drawers combination: 2

drawers

Base unit / Structure: Drawers

Basin / Integrated shelf

Basin / Shelf position: On both sides

Basin / Taphole configuration: 1 taphole in the

middle

Installation type: Wall-hung, Wall-hung with

optional legs

Material / Basin: Vitreous china Tap installation: On the basin