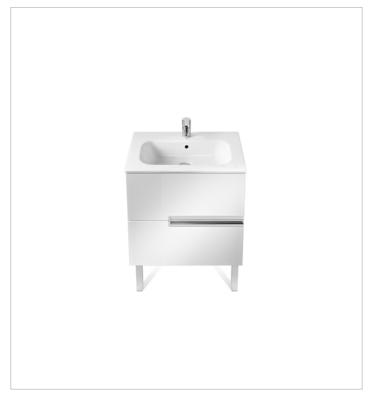

## Unik (base unit and basin)

Base unit / Closing and opening system: Soft

close drawers

Base unit / Doors and drawers combination: 2

drawers

Base unit / Structure: Drawers

Basin / Integrated shelf

Basin / Shelf position: On both sides

Basin / Taphole configuration: 1 taphole in the

middle

Installation type: Wall-hung, Wall-hung with

optional legs

Material / Basin: Vitreous china Tap installation: On the basin