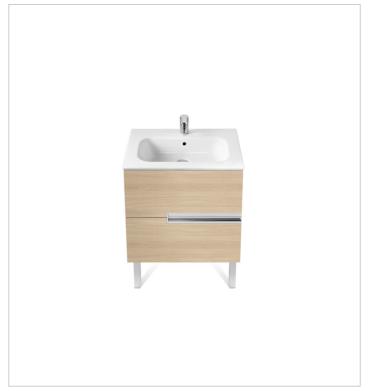

## Unik (base unit and basin)

Base unit / Closing and opening system: Soft

close drawers

Base unit / Doors and drawers combination: 2

drawers

Base unit / Structure: Drawers

Basin / Integrated shelf

Basin / Shelf position: On both sides

Basin / Taphole configuration: 1 taphole in the

middle

Installation type: Wall-hung, Wall-hung with

optional legs

Material / Basin: Vitreous china Tap installation: On the basin