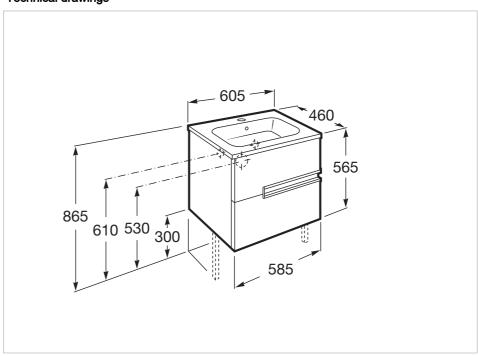

Simplicity and functionality are the highlights of this collection, which offers solutions for the bathroom space with an up-to-date design. Proposals perfectly adapted to every life style and that permit customizing the bath area with different compositions.

## Unik (base unit and basin)

Base unit / Closing and opening system: Soft

close drawers

Base unit / Doors and drawers combination: 2

drawers

Base unit / Structure: Drawers

Basin / Integrated shelf

Basin / Shelf position: On both sides

Basin / Taphole configuration: 1 taphole in the

middle

Installation type: Wall-hung, Wall-hung with

optional legs

Material / Basin: Vitreous china Tap installation: On the basin

## **Technical drawings**