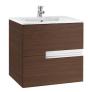

## Unik (base unit and basin)

Base unit / Closing and opening system: Soft

close drawers

Base unit / Doors and drawers combination: 2

drawers

Base unit / Structure: Drawers

Basin / Integrated shelf

Basin / Shelf position: On both sides

Basin / Taphole configuration: 1 taphole in the

middle

Installation type: Wall-hung, Wall-hung with

optional legs

Material / Basin: Vitreous china Tap installation: On the basin