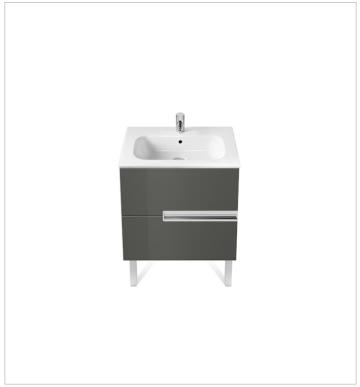

## Unik (base unit and basin)

Base unit / Closing and opening system: Soft

close drawers

Base unit / Doors and drawers combination: 2

drawers

Base unit / Structure: Drawers

Basin / Integrated shelf

Basin / Shelf position: On both sides

Basin / Taphole configuration: 1 taphole in the

middle

Installation type: Wall-hung, Wall-hung with

optional legs

Material / Basin: Vitreous china Tap installation: On the basin