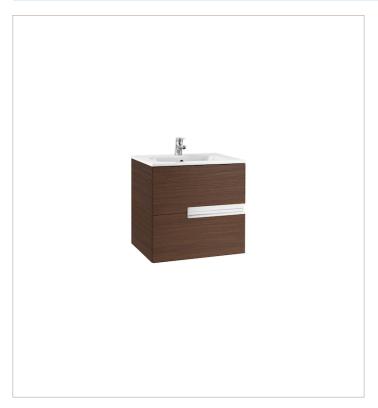

## Unik (base unit and basin)

Base unit / Closing and opening system: Soft

close drawers

Base unit / Doors and drawers combination: 2

drawers

Base unit / Structure: Drawers

Basin / Integrated shelf

Basin / Shelf position: On both sides

Basin / Taphole configuration: 1 taphole in the

middle

Installation type: Wall-hung, Wall-hung with

optional legs

Material / Basin: Vitreous china Tap installation: On the basin