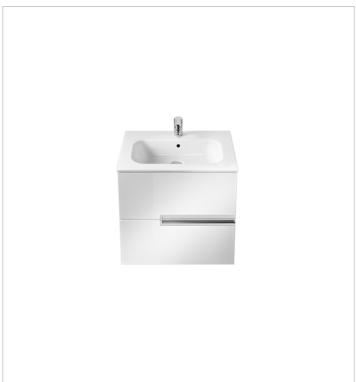

## Unik (base unit and basin)

Base unit / Closing and opening system: Soft

close drawers

Base unit / Doors and drawers combination: 2

drawers

Base unit / Structure: Drawers

Basin / Integrated shelf

Basin / Shelf position: On both sides

Basin / Taphole configuration: 1 taphole in the

middle

Installation type: Wall-hung, Wall-hung with

optional legs

Material / Basin: Vitreous china Tap installation: On the basin