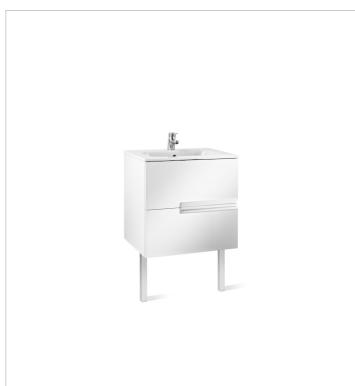

## Unik (base unit and basin)

Base unit / Closing and opening system: Soft

close drawers

Base unit / Doors and drawers combination: 2

drawers

Base unit / Structure: Drawers

Basin / Integrated shelf

Basin / Shelf position: On both sides

Basin / Taphole configuration: 1 taphole in the

middle

Installation type: Wall-hung, Wall-hung with

optional legs

Material / Basin: Vitreous china Tap installation: On the basin