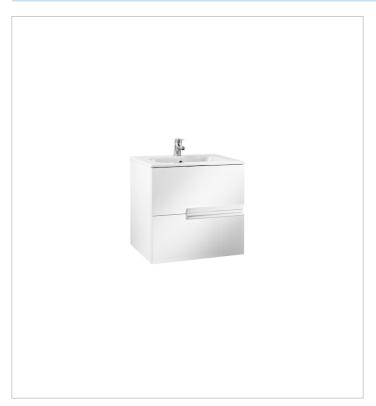

## Unik (base unit and basin)

Base unit / Closing and opening system: Soft

close drawers

Base unit / Doors and drawers combination: 2

drawers

Base unit / Structure: Drawers

Basin / Integrated shelf

Basin / Shelf position: On both sides

Basin / Taphole configuration: 1 taphole in the

middle

Installation type: Wall-hung, Wall-hung with

optional legs

Material / Basin: Vitreous china Tap installation: On the basin