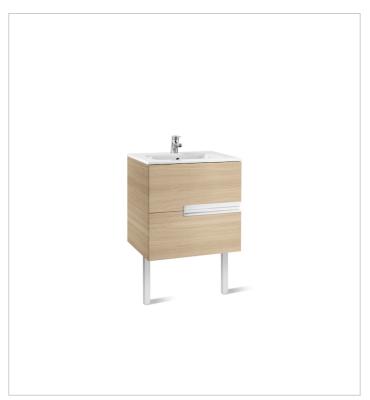

## Unik (base unit and basin)

Base unit / Closing and opening system: Soft

close drawers

Base unit / Doors and drawers combination: 2

drawers

Base unit / Structure: Drawers

Basin / Integrated shelf

Basin / Shelf position: On both sides

Basin / Taphole configuration: 1 taphole in the

middle

Installation type: Wall-hung, Wall-hung with

optional legs

Material / Basin: Vitreous china Tap installation: On the basin