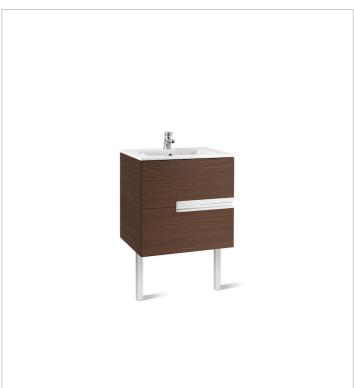

## Unik (base unit and basin)

Base unit / Closing and opening system: Soft

close drawers

Base unit / Doors and drawers combination: 2

drawers

Base unit / Structure: Drawers

Basin / Integrated shelf

Basin / Shelf position: On both sides

Basin / Taphole configuration: 1 taphole in the

middle

Installation type: Wall-hung, Wall-hung with

optional legs

Material / Basin: Vitreous china Tap installation: On the basin