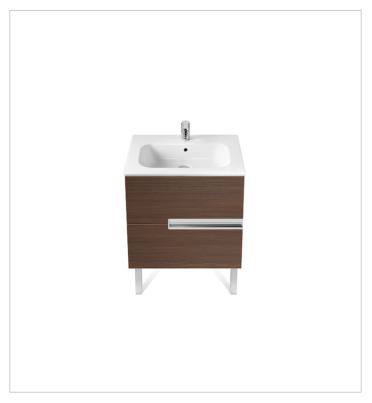

## Unik (base unit and basin)

Base unit / Closing and opening system: Soft

close drawers

Base unit / Doors and drawers combination: 2

drawers

Base unit / Structure: Drawers

Basin / Integrated shelf

Basin / Shelf position: On both sides

Basin / Taphole configuration: 1 taphole in the

middle

Installation type: Wall-hung, Wall-hung with

optional legs

Material / Basin: Vitreous china Tap installation: On the basin