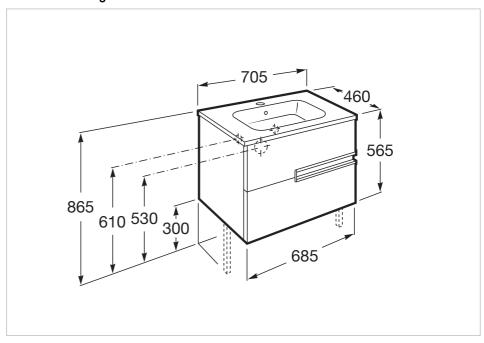

Simplicity and functionality are the highlights of this collection, which offers solutions for the bathroom space with an up-to-date design. Proposals perfectly adapted to every life style and that permit customizing the bath area with different compositions.

## Unik (base unit and basin)

Base unit / Closing and opening system: Soft

close drawers

Base unit / Doors and drawers combination: 2

drawers

Base unit / Structure: Drawers

Basin / Integrated shelf

Basin / Shelf position: On both sides

Basin / Taphole configuration: 1 taphole in the

middle

Installation type: Wall-hung, Wall-hung with

optional legs

Material / Basin: Vitreous china Tap installation: On the basin

## **Technical drawings**