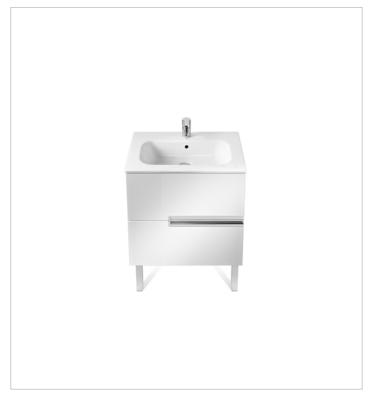

## Unik (base unit and basin)

Base unit / Closing and opening system: Soft

close drawers

Base unit / Doors and drawers combination: 2

drawers

Base unit / Structure: Drawers

Basin / Integrated shelf

Basin / Shelf position: On both sides

Basin / Taphole configuration: 1 taphole in the

middle

Installation type: Wall-hung, Wall-hung with

optional legs

Material / Basin: Vitreous china Tap installation: On the basin