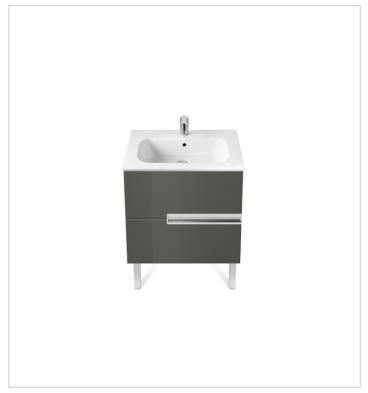

## Unik (base unit and basin)

Base unit / Closing and opening system: Soft

close drawers

Base unit / Doors and drawers combination: 2

drawers

Base unit / Structure: Drawers

Basin / Integrated shelf

Basin / Shelf position: On both sides

Basin / Taphole configuration: 1 taphole in the

middle

Installation type: Wall-hung, Wall-hung with

optional legs

Material / Basin: Vitreous china Tap installation: On the basin