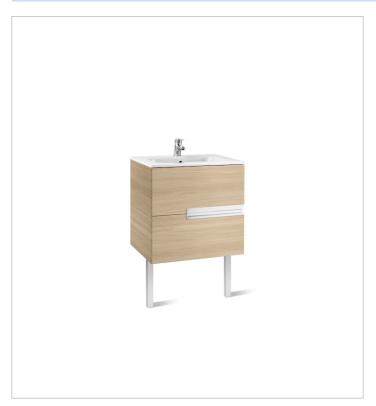

## Unik (base unit and basin)

Base unit / Closing and opening system: Soft

close drawers

Base unit / Doors and drawers combination: 2

drawers

Base unit / Structure: Drawers

Basin / Integrated shelf

Basin / Shelf position: On both sides

Basin / Taphole configuration: 1 taphole in the

middle

Installation type: Wall-hung, Wall-hung with

optional legs

Material / Basin: Vitreous china Tap installation: On the basin