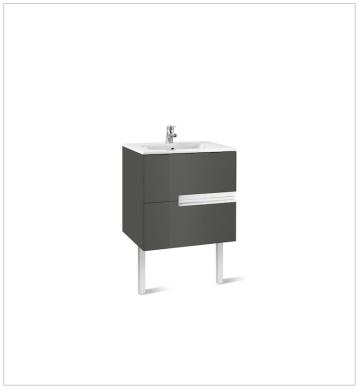

## Unik (base unit and basin)

Base unit / Closing and opening system: Soft

close drawers

Base unit / Doors and drawers combination: 2

drawers

Base unit / Structure: Drawers

Basin / Integrated shelf

Basin / Shelf position: On both sides

Basin / Taphole configuration: 1 taphole in the

middle

Installation type: Wall-hung, Wall-hung with

optional legs

Material / Basin: Vitreous china Tap installation: On the basin