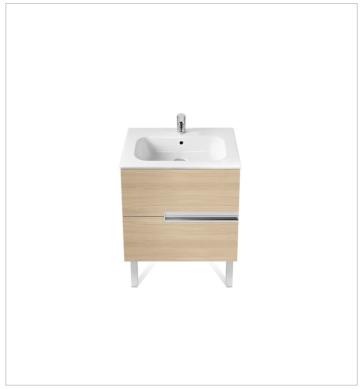

## Unik (base unit and basin)

Base unit / Closing and opening system: Soft

close drawers

Base unit / Doors and drawers combination: 2

drawers

Base unit / Structure: Drawers

Basin / Integrated shelf

Basin / Shelf position: On both sides

Basin / Taphole configuration: 1 taphole in the

middle

Installation type: Wall-hung, Wall-hung with

optional legs

Material / Basin: Vitreous china Tap installation: On the basin