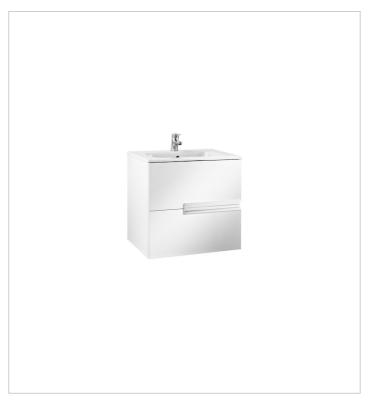

## Unik (base unit and basin)

Base unit / Closing and opening system: Soft

close drawers

Base unit / Doors and drawers combination: 2

drawers

Base unit / Structure: Drawers

Basin / Integrated shelf

Basin / Shelf position: On both sides

Basin / Taphole configuration: 1 taphole in the

middle

Installation type: Wall-hung, Wall-hung with

optional legs

Material / Basin: Vitreous china Tap installation: On the basin