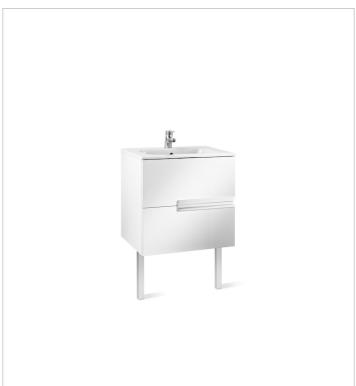

## Unik (base unit and basin)

Base unit / Closing and opening system: Soft

close drawers

Base unit / Doors and drawers combination: 2

drawers

Base unit / Structure: Drawers

Basin / Integrated shelf

Basin / Shelf position: On both sides

Basin / Taphole configuration: 1 taphole in the

middle

Installation type: Wall-hung, Wall-hung with

optional legs

Material / Basin: Vitreous china Tap installation: On the basin