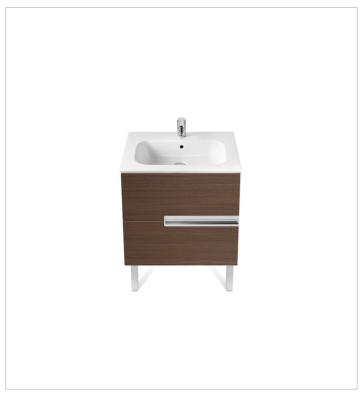

## Unik (base unit and basin)

Base unit / Closing and opening system: Soft

close drawers

Base unit / Doors and drawers combination: 2

drawers

Base unit / Structure: Drawers

Basin / Integrated shelf

Basin / Shelf position: On both sides

Basin / Taphole configuration: 1 taphole in the

middle

Installation type: Wall-hung, Wall-hung with

optional legs

Material / Basin: Vitreous china Tap installation: On the basin