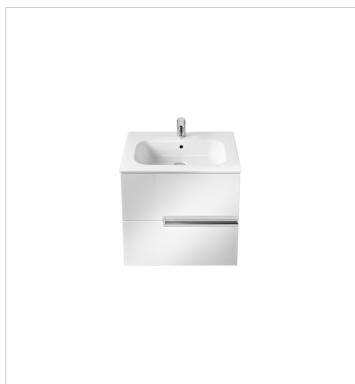

## Unik (base unit and basin)

Base unit / Closing and opening system: Soft

close drawers

Base unit / Doors and drawers combination: 2

drawers

Base unit / Structure: Drawers

Basin / Integrated shelf

Basin / Shelf position: On both sides

Basin / Taphole configuration: 1 taphole in the

middle

Installation type: Wall-hung, Wall-hung with

optional legs

Material / Basin: Vitreous china Tap installation: On the basin