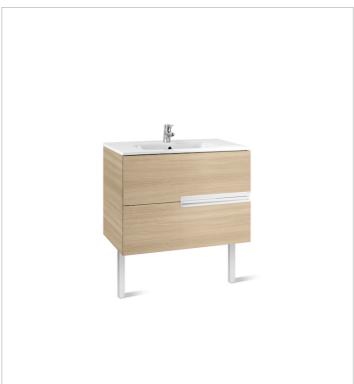

## Unik (base unit and basin)

Base unit / Closing and opening system: Soft

close drawers

Base unit / Doors and drawers combination: 2

drawers

Base unit / Structure: Drawers

Basin / Integrated shelf

Basin / Shelf position: On both sides

Basin / Taphole configuration: 1 taphole in the

middle

Installation type: Wall-hung, Wall-hung with

optional legs

Material / Basin: Vitreous china Tap installation: On the basin