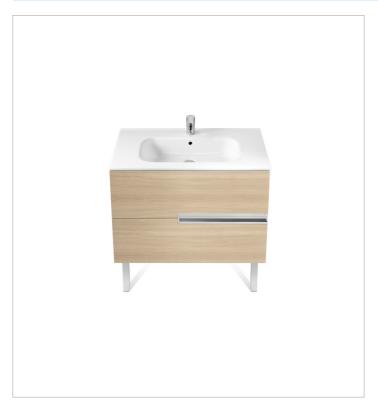

## Unik (base unit and basin)

Base unit / Closing and opening system: Soft

close drawers

Base unit / Doors and drawers combination: 2

drawers

Base unit / Structure: Drawers

Basin / Integrated shelf

Basin / Shelf position: On both sides

Basin / Taphole configuration: 1 taphole in the

middle

Installation type: Wall-hung, Wall-hung with

optional legs

Material / Basin: Vitreous china Tap installation: On the basin