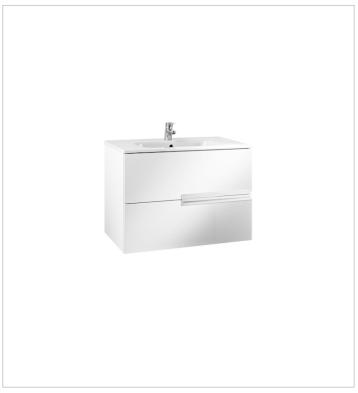

## Unik (base unit and basin)

Base unit / Closing and opening system: Soft

close drawers

Base unit / Doors and drawers combination: 2

drawers

Base unit / Structure: Drawers

Basin / Integrated shelf

Basin / Shelf position: On both sides

Basin / Taphole configuration: 1 taphole in the

middle

Installation type: Wall-hung, Wall-hung with

optional legs

Material / Basin: Vitreous china Tap installation: On the basin