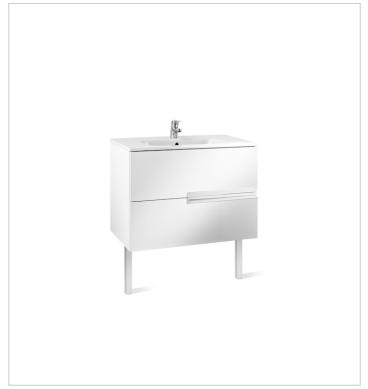

## Unik (base unit and basin)

Base unit / Closing and opening system: Soft

close drawers

Base unit / Doors and drawers combination: 2

drawers

Base unit / Structure: Drawers

Basin / Integrated shelf

Basin / Shelf position: On both sides

Basin / Taphole configuration: 1 taphole in the

middle

Installation type: Wall-hung, Wall-hung with

optional legs

Material / Basin: Vitreous china Tap installation: On the basin