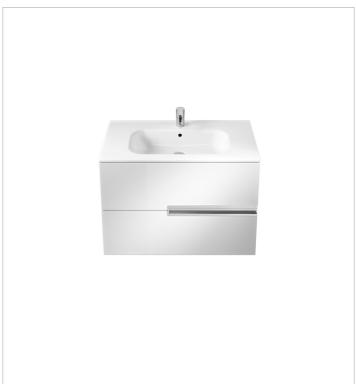

## Unik (base unit and basin)

Base unit / Closing and opening system: Soft

close drawers

Base unit / Doors and drawers combination: 2

drawers

Base unit / Structure: Drawers

Basin / Integrated shelf

Basin / Shelf position: On both sides

Basin / Taphole configuration: 1 taphole in the

middle

Installation type: Wall-hung, Wall-hung with

optional legs

Material / Basin: Vitreous china Tap installation: On the basin