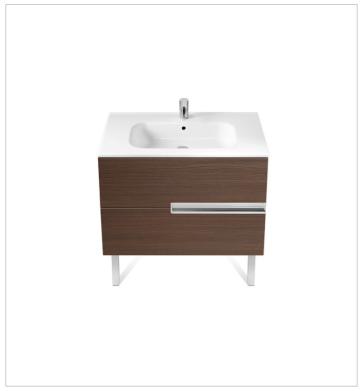

## Unik (base unit and basin)

Base unit / Closing and opening system: Soft

close drawers

Base unit / Doors and drawers combination: 2

drawers

Base unit / Structure: Drawers

Basin / Integrated shelf

Basin / Shelf position: On both sides

Basin / Taphole configuration: 1 taphole in the

middle

Installation type: Wall-hung, Wall-hung with

optional legs

Material / Basin: Vitreous china Tap installation: On the basin