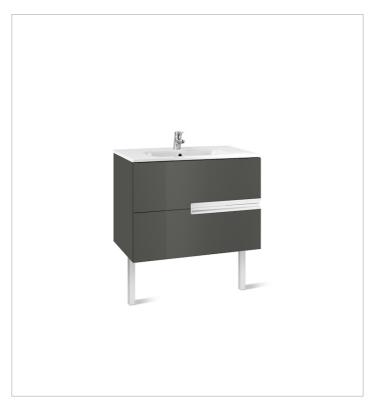

## Unik (base unit and basin)

Base unit / Closing and opening system: Soft

close drawers

Base unit / Doors and drawers combination: 2

drawers

Base unit / Structure: Drawers

Basin / Integrated shelf

Basin / Shelf position: On both sides

Basin / Taphole configuration: 1 taphole in the

middle

Installation type: Wall-hung, Wall-hung with

optional legs

Material / Basin: Vitreous china Tap installation: On the basin