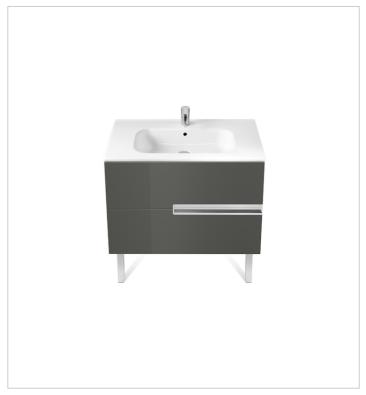

## Unik (base unit and basin)

Base unit / Closing and opening system: Soft

close drawers

Base unit / Doors and drawers combination: 2

drawers

Base unit / Structure: Drawers

Basin / Integrated shelf

Basin / Shelf position: On both sides

Basin / Taphole configuration: 1 taphole in the

middle

Installation type: Wall-hung, Wall-hung with

optional legs

Material / Basin: Vitreous china Tap installation: On the basin