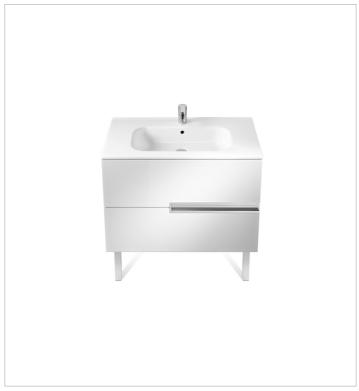

## Unik (base unit and basin)

Base unit / Closing and opening system: Soft

close drawers

Base unit / Doors and drawers combination: 2

drawers

Base unit / Structure: Drawers

Basin / Integrated shelf

Basin / Shelf position: On both sides

Basin / Taphole configuration: 1 taphole in the

middle

Installation type: Wall-hung, Wall-hung with

optional legs

Material / Basin: Vitreous china Tap installation: On the basin