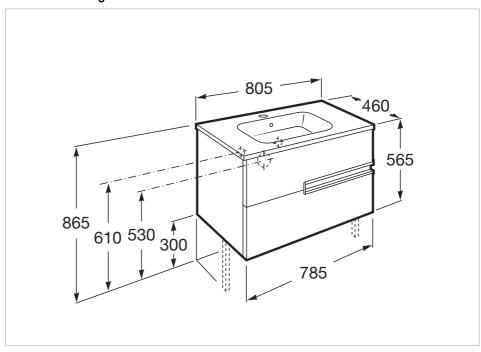

Simplicity and functionality are the highlights of this collection, which offers solutions for the bathroom space with an up-to-date design. Proposals perfectly adapted to every life style and that permit customizing the bath area with different compositions.

## Unik (base unit and basin)

Base unit / Closing and opening system: Soft

close drawers

Base unit / Doors and drawers combination: 2

drawers

Base unit / Structure: Drawers

Basin / Integrated shelf

Basin / Shelf position: On both sides

Basin / Taphole configuration: 1 taphole in the

middle

Installation type: Wall-hung, Wall-hung with

optional legs

Material / Basin: Vitreous china Tap installation: On the basin

## **Technical drawings**