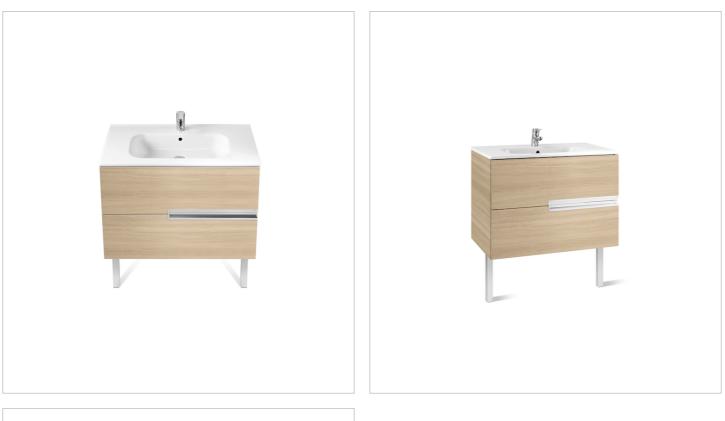

Simplicity and functionality are the highlights of this collection, which offers solutions for the bathroom space with an up-to-date design. Proposals perfectly adapted to every life style and that permit customizing the bath area with different compositions.

### Unik (base unit and basin)

Base unit / Closing and opening system: Soft close drawers Base unit / Doors and drawers combination: 2 drawers Base unit / Structure: Drawers Basin / Integrated shelf Basin / Shelf position: On both sides Basin / Taphole configuration: 1 taphole in the middle Installation type: Wall-hung, Wall-hung with optional legs Material / Basin: Vitreous china Tap installation: On the basin