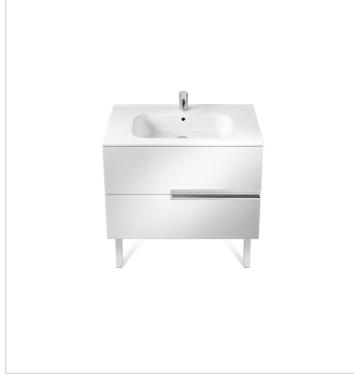

### Unik (base unit and basin)

Base unit / Closing and opening system: Soft close drawers Base unit / Doors and drawers combination: 2 drawers Base unit / Structure: Drawers Basin / Integrated shelf Basin / Shelf position: On both sides Basin / Taphole configuration: 1 taphole in the middle Installation type: Wall-hung, Wall-hung with optional legs Material / Basin: Vitreous china Tap installation: On the basin