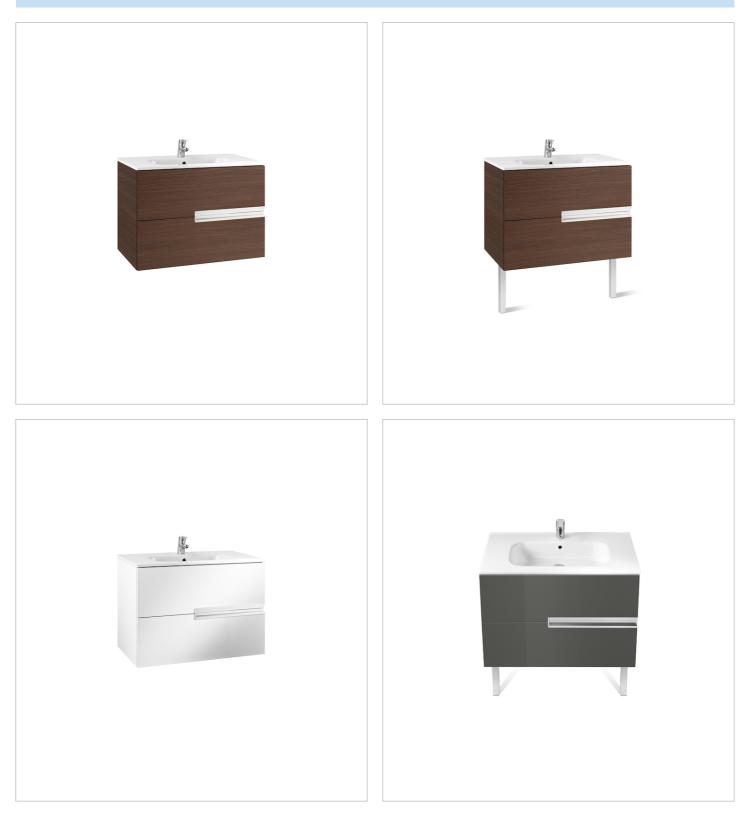

Simplicity and functionality are the highlights of this collection, which offers solutions for the bathroom space with an up-to-date design. Proposals perfectly adapted to every life style and that permit customizing the bath area with different compositions.

### Unik (base unit and basin)

Base unit / Closing and opening system: Soft close drawers Base unit / Doors and drawers combination: 2 drawers Base unit / Structure: Drawers Basin / Integrated shelf Basin / Shelf position: On both sides Basin / Taphole configuration: 1 taphole in the middle Installation type: Wall-hung, Wall-hung with optional legs Material / Basin: Vitreous china Tap installation: On the basin