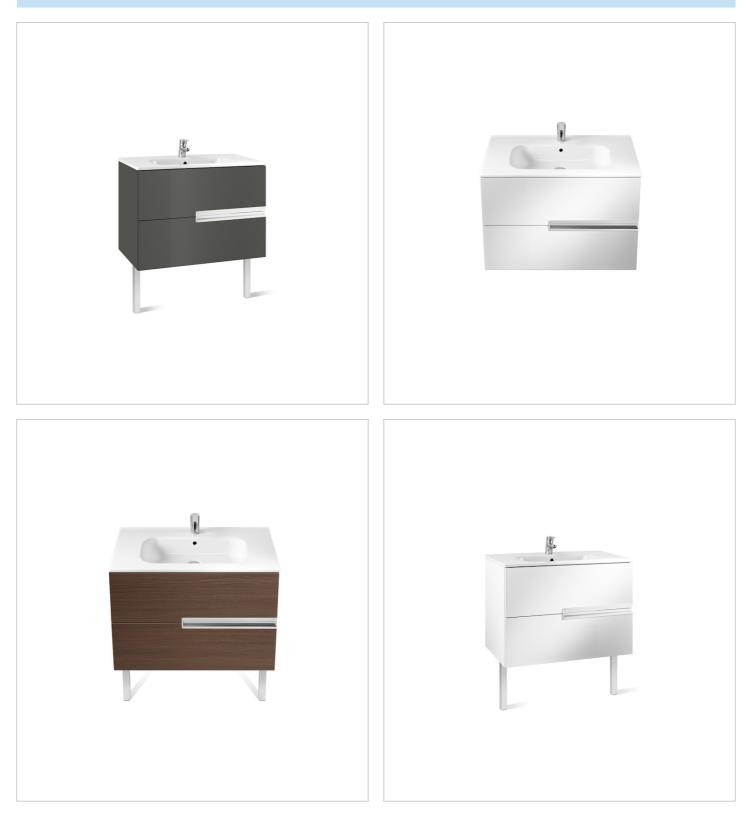

Simplicity and functionality are the highlights of this collection, which offers solutions for the bathroom space with an up-to-date design. Proposals perfectly adapted to every life style and that permit customizing the bath area with different compositions.

### Unik (base unit and basin)

Base unit / Closing and opening system: Soft close drawers Base unit / Doors and drawers combination: 2 drawers Base unit / Structure: Drawers Basin / Integrated shelf Basin / Shelf position: On both sides Basin / Taphole configuration: 1 taphole in the middle Installation type: Wall-hung, Wall-hung with optional legs Material / Basin: Vitreous china Tap installation: On the basin