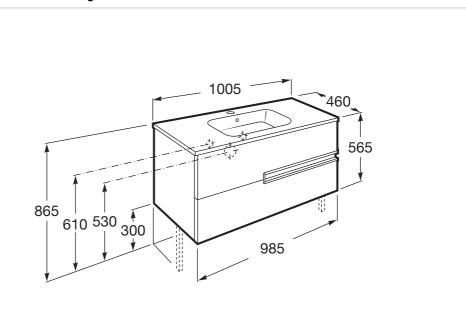

Simplicity and functionality are the highlights of this collection, which offers solutions for the bathroom space with an up-to-date design. Proposals perfectly adapted to every life style and that permit customizing the bath area with different compositions.

### Unik (base unit and basin)

Base unit / Closing and opening system: Soft close drawers Base unit / Doors and drawers combination: 2 drawers Base unit / Structure: Drawers Basin / Integrated shelf Basin / Shelf position: On both sides Basin / Taphole configuration: 1 taphole in the middle Installation type: Wall-hung, Wall-hung with optional legs Material / Basin: Vitreous china Tap installation: On the basin

### **Technical drawings**