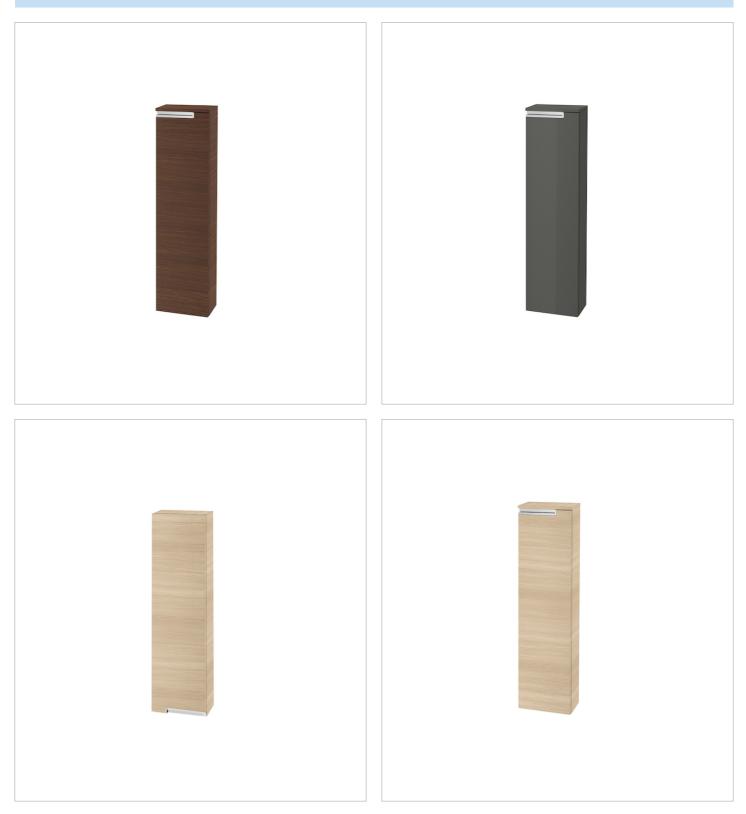

### Ref. 856662...

Reversible column unit (with handle up opens right, with handle down opens left)

Adjustable shelves

Closing and opening system: Soft close doors Door type: Hinged Doors and drawers combination: 1 door Furniture configuration: Doors Installation type: Wall-hung Internal shelves: 3