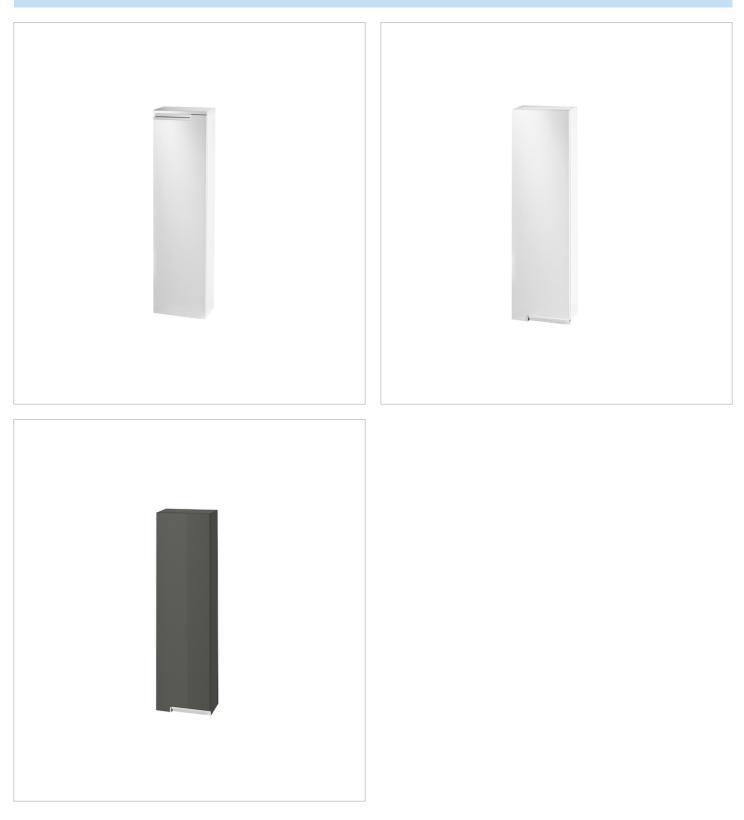

### Ref. 856662...

Reversible column unit (with handle up opens right, with handle down opens left)

Adjustable shelves

Closing and opening system: Soft close doors Door type: Hinged Doors and drawers combination: 1 door Furniture configuration: Doors Installation type: Wall-hung Internal shelves: 3