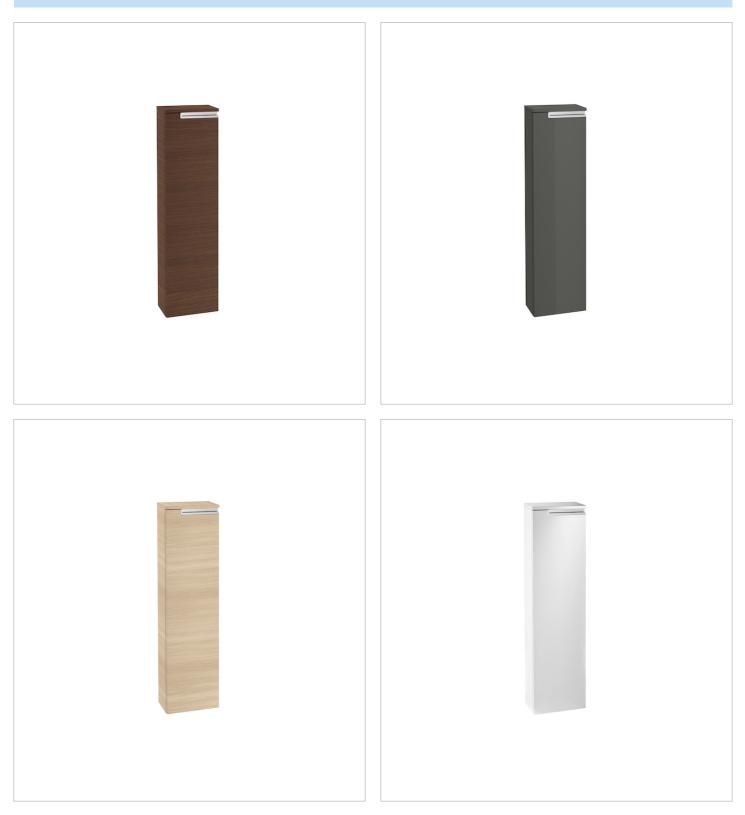

### Ref. 856661...

Reversible column unit (with handle up opens left, with handle down opens right)

Adjustable shelves

Closing and opening system: Soft close doors Door type: Hinged Doors and drawers combination: 1 door Furniture configuration: Doors Installation type: Wall-hung Internal shelves: 3