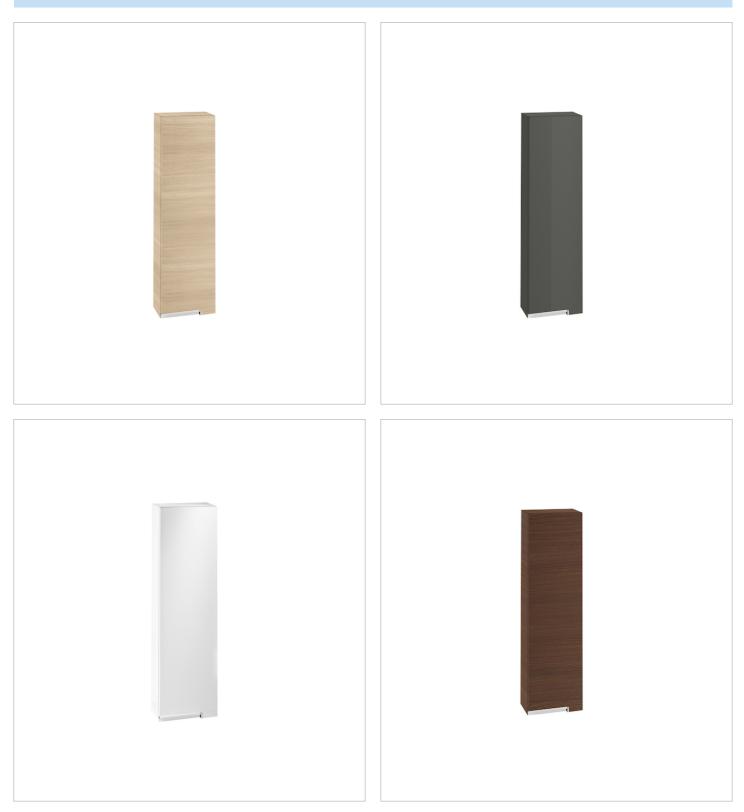

### Ref. 856661...

Reversible column unit (with handle up opens left, with handle down opens right)

Adjustable shelves

Closing and opening system: Soft close doors Door type: Hinged Doors and drawers combination: 1 door Furniture configuration: Doors Installation type: Wall-hung Internal shelves: 3