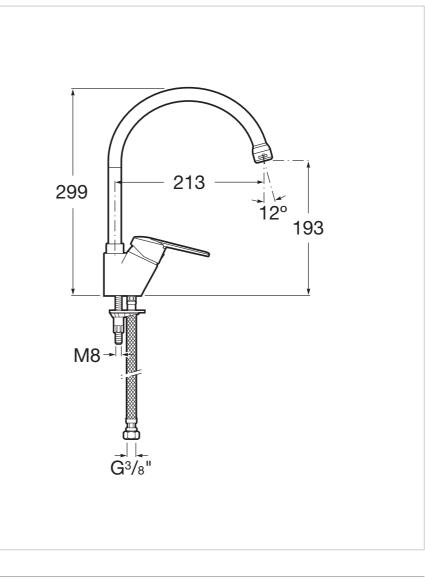

lassic atmospheres. Elegant and functional curves in an extensive collection of pieces that combine simplicity and versatility, offering the convenience of well-tried solutions.



Designed by **Toni Clariana** 

MAGMA is an interdisciplinary Barcelonabased practice with a team that includes industrial and graphic designers, project engineers, marketing consultants, advertising and creative professionals, all working together to manage global projects noteworthy for their creative focus.

## Kitchen sink mixer with high swivel spout and aerator

Aerator type: Integrated Application: Kitchen sink Finish: Chrome Flexible supply hoses included Installation type: Deck-mounted Spout length (mm): 213 Spout position: High Swivel spout Type of cartridge: Ceramic Disc



## **Technical drawings**