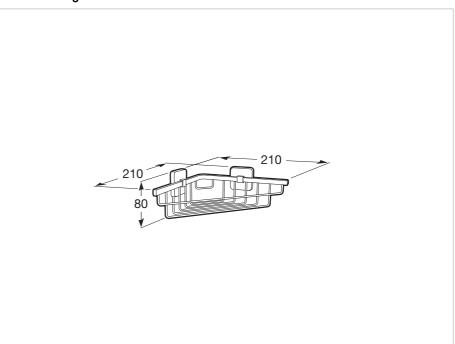

## Victoria

## Ref. 816685001



An extensive accessories range with a functional and timeless design. Besides the installation with screws, Victoria allows an adhesive fixation system that prevents drilling and guarantees high resistance (up to 5 kg. of static load). The perfect suit for for private bathrooms, semi-public areas and public spaces, including solutions for people with reduced mobility.

## Grilled corner container (Can be installed with screws or adhesive)

Corner installation Finish: Polished Installation type: Wall-mounted Material: Metal

## **Technical drawings**