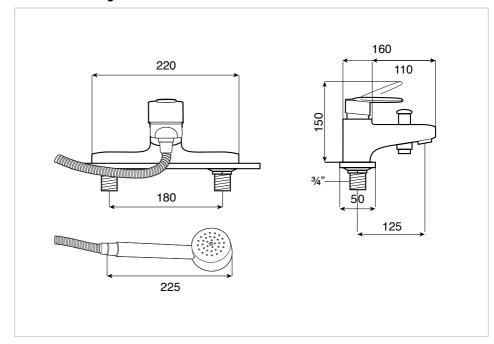

Victoria Ref. 5A1825C00



A traditional response to classic atmospheres. Elegant and functional curves in an extensive collection of pieces that combine simplicity and versatility, offering the convenience of well-tried solutions.



Designed by **Toni Clariana** 

MAGMA is an interdisciplinary Barcelonabased practice with a team that includes industrial and graphic designers, project engineers, marketing consultants, advertising and creative professionals, all working together to manage global projects noteworthy for their creative focus.

## Deck-mounted bath-shower mixer with kit

Application: Bath Finish: Chrome

Installation type: Deck-mounted



## **Technical drawings**