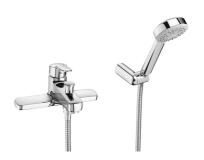

Victoria Ref. 5A1825C00

A traditional response to classic atmospheres. Elegant and functional curves in an extensive collection of pieces that combine simplicity and versatility, offering the convenience of well-tried solutions.

## Deck-mounted bath-shower mixer with kit

Application: Bath Finish: Chrome

Installation type: Deck-mounted