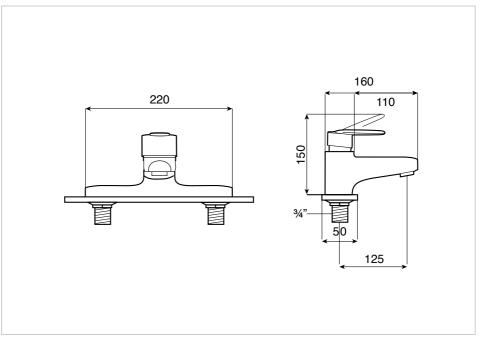

## Victoria

## Ref. 5A1925C00



A traditional response to classic atmospheres. Elegant and functional curves in an extensive collection of pieces that combine simplicity and versatility, offering the convenience of well-tried solutions.



Designed by **Toni Clariana** 

MAGMA is an interdisciplinary Barcelonabased practice with a team that includes industrial and graphic designers, project engineers, marketing consultants, advertising and creative professionals, all working together to manage global projects noteworthy for their creative focus.

## Deck-mounted bath filler

Application: Bath Finish: Chrome Installation type: Deck-mounted Waste not included



## Technical drawings