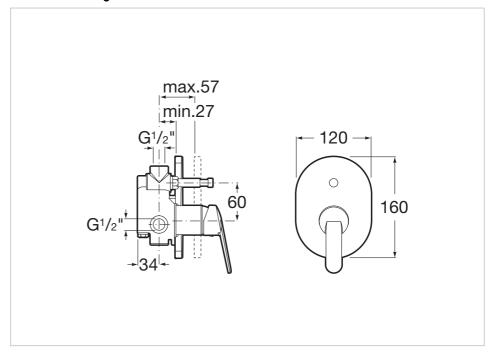

Victoria Ref. 5A0625C00



A traditional response to classic atmospheres. Elegant and functional curves in an extensive collection of pieces that combine simplicity and versatility, offering the convenience of well-tried solutions.



Designed by **Toni Clariana** 

MAGMA is an interdisciplinary Barcelonabased practice with a team that includes industrial and graphic designers, project engineers, marketing consultants, advertising and creative professionals, all working together to manage global projects noteworthy for their creative focus.

## **Built-in bath-shower mixer**

Application: Bath
Diverter: Automatic
Finish: Chrome
Installation type: Built-in





## **Technical drawings**