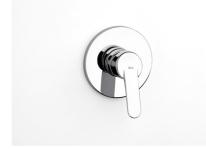

## Built-in shower mixer

Application: Shower Finish: Chrome Installation type: Built-in