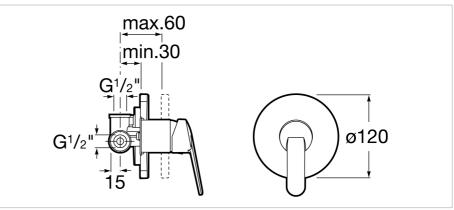

## Victoria

## Ref. 5A2225C00



A traditional response to classic atmospheres. Elegant and functional curves in an extensive collection of pieces that combine simplicity and versatility, offering the convenience of well-tried solutions.



Designed by **Toni Clariana** 

MAGMA is an interdisciplinary Barcelonabased practice with a team that includes industrial and graphic designers, project engineers, marketing consultants, advertising and creative professionals, all working together to manage global projects noteworthy for their creative focus.

## Built-in shower mixer

Application: Shower Finish: Chrome Installation type: Built-in



## **Technical drawings**