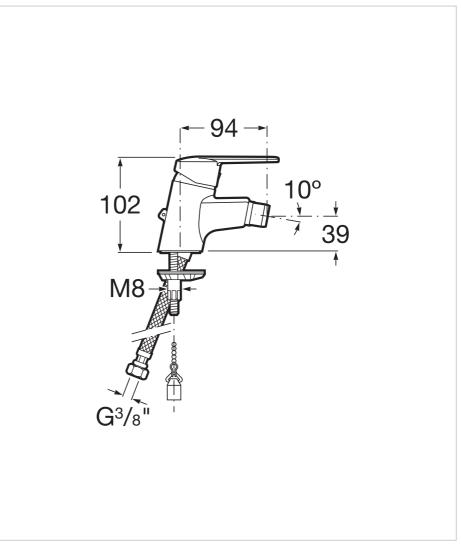

## Victoria

## Ref. 5A6125C00



A traditional response to classic atmospheres. Elegant and functional curves in an extensive collection of pieces that combine simplicity and versatility, offering the convenience of well-tried solutions.



Designed by **Toni Clariana** 

MAGMA is an interdisciplinary Barcelonabased practice with a team that includes industrial and graphic designers, project engineers, marketing consultants, advertising and creative professionals, all working together to manage global projects noteworthy for their creative focus.

## Bidet mixer with chain connector

Application: Bidet Finish: Chrome Flexible supply hoses included Installation type: Deck-mounted With chain connector



## **Technical drawings**