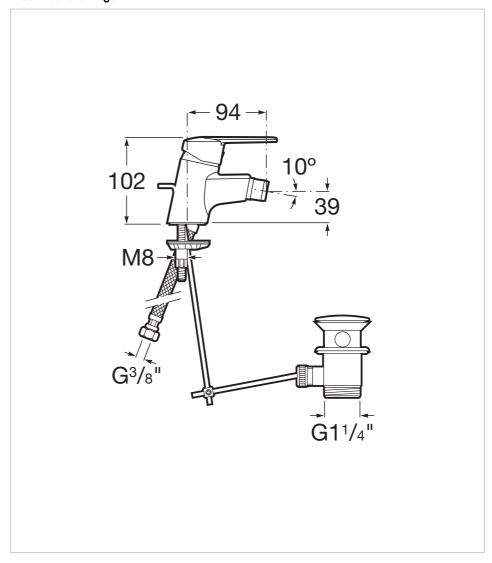

Victoria Ref. 5A6025C00



A traditional response to classic atmospheres. Elegant and functional curves in an extensive collection of pieces that combine simplicity and versatility, offering the convenience of well-tried solutions.



Designed by **Toni Clariana** 

MAGMA is an interdisciplinary Barcelonabased practice with a team that includes industrial and graphic designers, project engineers, marketing consultants, advertising and creative professionals, all working together to manage global projects noteworthy for their creative focus.

## Bidet mixer with pop-up waste

Application: Bidet Finish: Chrome

Flexible supply hoses included Installation type: Deck-mounted

Pop-up waste





## **Technical drawings**