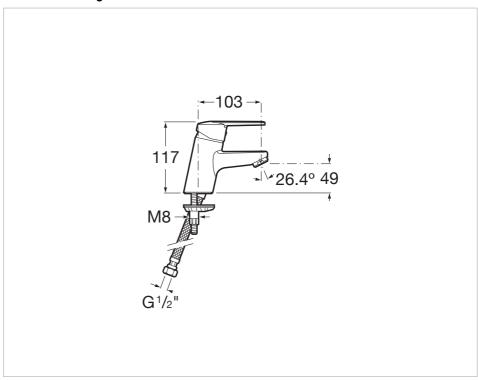

Victoria Ref. 5A3225C0R



A traditional response to classic atmospheres. Elegant and functional curves in an extensive collection of pieces that combine simplicity and versatility, offering the convenience of well-tried solutions.



Designed by **Toni Clariana** 

MAGMA is an interdisciplinary Barcelonabased practice with a team that includes industrial and graphic designers, project engineers, marketing consultants, advertising and creative professionals, all working together to manage global projects noteworthy for their creative focus.

## Smooth body basin mixer

Aerator type: Integrated Application: Basin Finish: Chrome

Flexible supply hoses included Installation type: Deck-mounted Water connection diameter: 1/2"





## **Technical drawings**