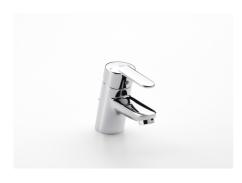

Victoria Ref. 5A3025C00

A traditional response to classic atmospheres. Elegant and functional curves in an extensive collection of pieces that combine simplicity and versatility, offering the convenience of well-tried solutions.

## Basin mixer with pop-up waste

Aerator type: Integrated Application: Basin Finish: Chrome

Flexible supply hoses included Installation type: Deck-mounted

Pop-up waste