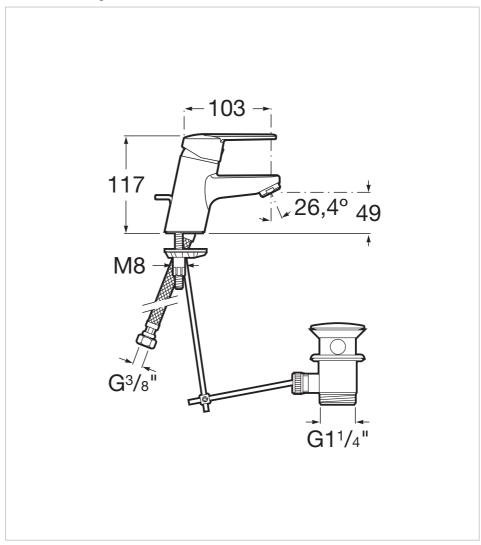

Victoria Ref. 5A3025C00



A traditional response to classic atmospheres. Elegant and functional curves in an extensive collection of pieces that combine simplicity and versatility, offering the convenience of well-tried solutions.



Designed by **Toni Clariana** 

MAGMA is an interdisciplinary Barcelonabased practice with a team that includes industrial and graphic designers, project engineers, marketing consultants, advertising and creative professionals, all working together to manage global projects noteworthy for their creative focus.

## Basin mixer with pop-up waste

Aerator type: Integrated Application: Basin Finish: Chrome

Flexible supply hoses included Installation type: Deck-mounted

Pop-up waste





## **Technical drawings**