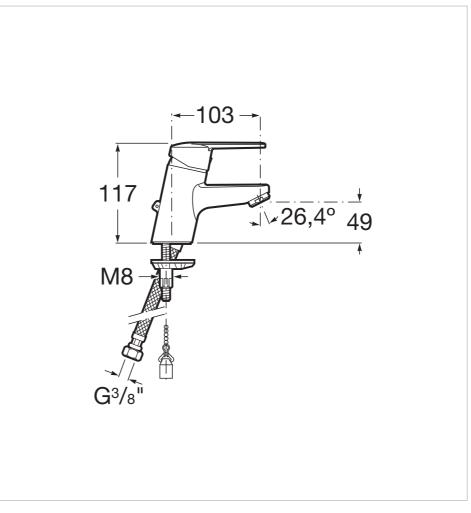

## Victoria

## Ref. 5A3125C00



A traditional response to classic atmospheres. Elegant and functional curves in an extensive collection of pieces that combine simplicity and versatility, offering the convenience of well-tried solutions.



Designed by **Toni Clariana** 

MAGMA is an interdisciplinary Barcelonabased practice with a team that includes industrial and graphic designers, project engineers, marketing consultants, advertising and creative professionals, all working together to manage global projects noteworthy for their creative focus.

## Basin mixer with chain connector

Aerator type: Integrated Application: Basin Finish: Chrome Flexible supply hoses included Installation type: Deck-mounted With chain connector



## **Technical drawings**