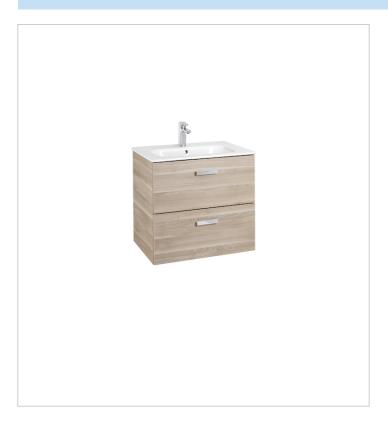

## Victoria Basic Ref. 855854...

Functional design and simplicity are common features to every piece of this collection, which is quickly and easily adapted to the bathroom space, providing a pure and neutral design to the bathroom.

## Unik (base unit and basin)

Base unit / Closing and opening system: Soft

close drawers

Base unit / Doors and drawers combination: 2

drawers

Base unit / Structure: Drawers

Basin / Integrated shelf

Basin / Shelf position: On both sides

Basin / Taphole configuration: 1 taphole in the

middle

Installation type: Wall-hung, Wall-hung with

optional legs

Material / Basin: Vitreous china Tap installation: On the basin