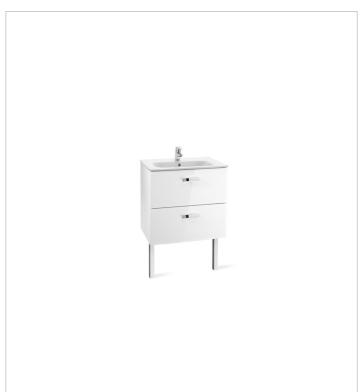

## Victoria Basic Ref. 855854...

Functional design and simplicity are common features to every piece of this collection, which is quickly and easily adapted to the bathroom space, providing a pure and neutral design to the bathroom.

## Unik (base unit and basin)

Base unit / Closing and opening system: Soft

close drawers

Base unit / Doors and drawers combination: 2

drawers

Base unit / Structure: Drawers

Basin / Integrated shelf

Basin / Shelf position: On both sides

Basin / Taphole configuration: 1 taphole in the

middle

Installation type: Wall-hung, Wall-hung with

optional legs

Material / Basin: Vitreous china Tap installation: On the basin