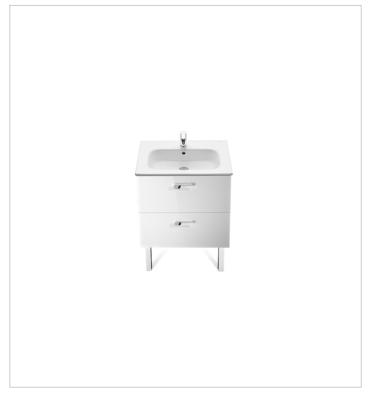

## Victoria Basic Ref. 855854...

Functional design and simplicity are common features to every piece of this collection, which is quickly and easily adapted to the bathroom space, providing a pure and neutral design to the bathroom.

## Unik (base unit and basin)

Base unit / Closing and opening system: Soft

close drawers

Base unit / Doors and drawers combination: 2

drawers

Base unit / Structure: Drawers

Basin / Integrated shelf

Basin / Shelf position: On both sides

Basin / Taphole configuration: 1 taphole in the

middle

Installation type: Wall-hung, Wall-hung with

optional legs

Material / Basin: Vitreous china Tap installation: On the basin