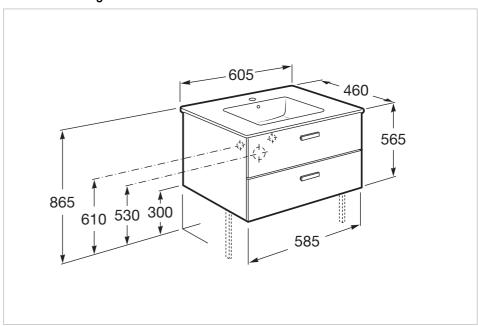

## **Technical drawings**

Victoria Basic Ref. 855854...

Victoria Basic Ref. 855854...