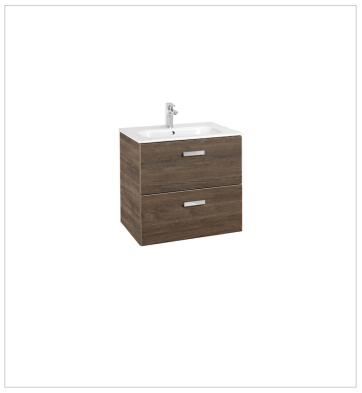

## Victoria Basic Ref. 855854...

Functional design and simplicity are common features to every piece of this collection, which is quickly and easily adapted to the bathroom space, providing a pure and neutral design to the bathroom.

## Unik (base unit and basin)

Base unit / Closing and opening system: Soft

close drawers

Base unit / Doors and drawers combination: 2

drawers

Base unit / Structure: Drawers

Basin / Integrated shelf

Basin / Shelf position: On both sides

Basin / Taphole configuration: 1 taphole in the

middle

Installation type: Wall-hung, Wall-hung with

optional legs

Material / Basin: Vitreous china Tap installation: On the basin