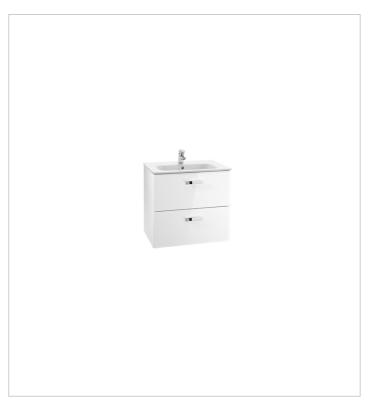

## Victoria Basic Ref. 855854...

Functional design and simplicity are common features to every piece of this collection, which is quickly and easily adapted to the bathroom space, providing a pure and neutral design to the bathroom.

## Unik (base unit and basin)

Base unit / Closing and opening system: Soft

close drawers

Base unit / Doors and drawers combination: 2

drawers

Base unit / Structure: Drawers

Basin / Integrated shelf

Basin / Shelf position: On both sides

Basin / Taphole configuration: 1 taphole in the

middle

Installation type: Wall-hung, Wall-hung with

optional legs

Material / Basin: Vitreous china Tap installation: On the basin