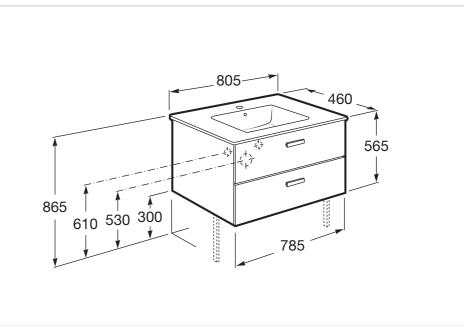

## Victoria Basic

Functional design and simplicity are common features to every piece of this collection, which is quickly and easily adapted to the bathroom space, providing a pure and neutral design to the bathroom.

### Unik (base unit and basin)

Base unit / Closing and opening system: Soft close drawers Base unit / Doors and drawers combination: 2 drawers Base unit / Structure: Drawers Basin / Integrated shelf Basin / Shelf position: On both sides Basin / Taphole configuration: 1 taphole in the middle Installation type: Wall-hung, Wall-hung with optional legs Material / Basin: Vitreous china Tap installation: On the basin

#### **Technical drawings**





Ref. 855852...



# Victoria Basic

Ref. 855852...