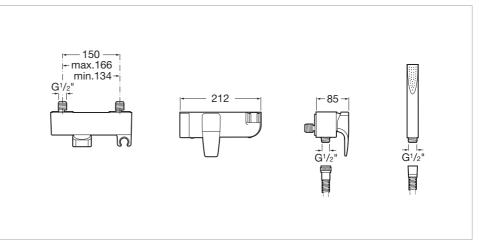

ef. 5A2050C00



Antonio Bullo is the creative force behind this collection , a proposal highly influenced by essentialism. Modern and dynamic, the design is harmonious and compact, with clearly defined lines and forms that are almost geometrical, based upon minimalist figures that bestow elegance and style on the bathroom.



Designed by Antonio Bullo

He has won four gold medals at the Faenza International Ceramic Competition and two Design Plus awards at ISH Frankfurt. For Bullo, the product must be an extension of the company's soul and consistent with the markets in which it is competing. Wall-mounted shower mixer with 1.70 m flexible shower hose, handshower and integrated shower bracket

Application: Shower Finish: Chrome Installation type: Wall-mounted



## **Technical drawings**