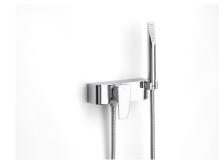

Designed by Antonio Bullo

He has won four gold medals at the Faenza International Ceramic Competition and two Design Plus awards at ISH Frankfurt. For Bullo, the product must be an extension of the company's soul and consistent with the markets in which it is competing. Wall-mounted shower mixer with 1.70 m flexible shower hose, handshower and integrated shower bracket

Application: Shower Finish: Chrome Installation type: Wall-mounted