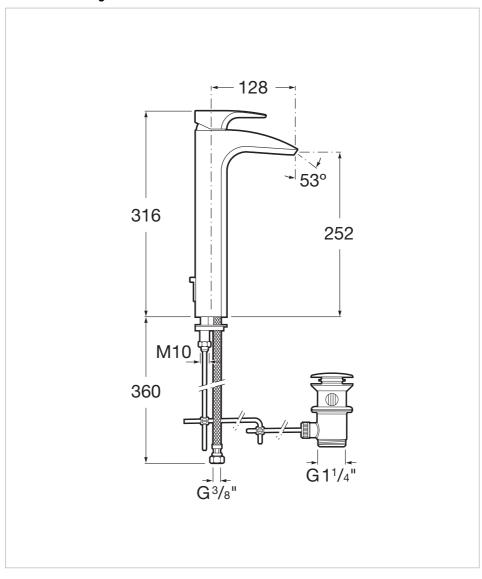

hind this collection, a proposal highly influenced by essentialism. Modern and dynamic, the design is harmonious and compact, with clearly defined lines and forms that are almost geometrical, based upon minimalist figures that bestow elegance and style on the bathroom.



Designed by **Antonio Bullo** 

He has won four gold medals at the Faenza International Ceramic Competition and two Design Plus awards at ISH Frankfurt. For Bullo, the product must be an extension of the company's soul and consistent with the markets in which it is competing.

## Extended basin mixer with pop-up waste

Application: Basin

Extended

Finish: Chrome

Flexible supply hoses included Flow rate (I/min - 3 bar): 6 Installation type: Deck-mounted

Pop-up waste Water flow restrictor





## **Technical drawings**