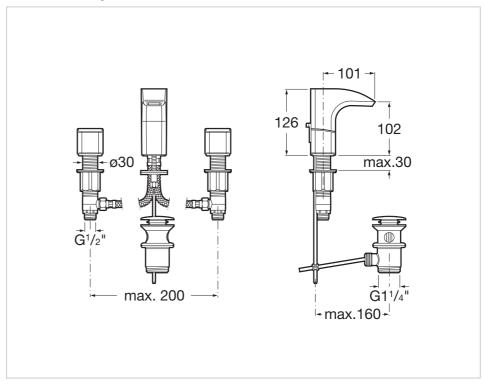

e behind this collection, a proposal highly influenced by essentialism. Modern and dynamic, the design is harmonious and compact, with clearly defined lines and forms that are almost geometrical, based upon minimalist figures that bestow elegance and style on the bathroom.



Designed by **Antonio Bullo** 

He has won four gold medals at the Faenza International Ceramic Competition and two Design Plus awards at ISH Frankfurt. For Bullo, the product must be an extension of the company's soul and consistent with the markets in which it is competing.

## Deck-mounted 3-hole basin mixer, with pop-up waste

Aerator type: Integrated Application: Basin Finish: Chrome

Flexible supply hoses included Installation type: Deck-mounted

Pop-up waste

Spout position: Central

## **Technical drawings**