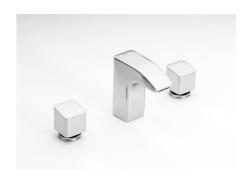

## Deck-mounted 3-hole basin mixer, with pop-up waste

Aerator type: Integrated Application: Basin Finish: Chrome

Flexible supply hoses included Installation type: Deck-mounted

Pop-up waste

Spout position: Central