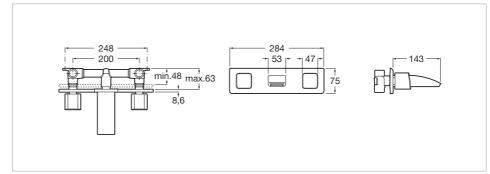

Thesis Ref. 5A4550C00



Antonio Bullo is the creative force behind this collection, a proposal highly influenced by essentialism. Modern and dynamic, the design is harmonious and compact, with clearly defined lines and forms that are almost geometrical, based upon minimalist figures that bestow elegance and style on the bathroom.



Designed by **Antonio Bullo** 

He has won four gold medals at the Faenza International Ceramic Competition and two Design Plus awards at ISH Frankfurt. For Bullo, the product must be an extension of the company's soul and consistent with the markets in which it is competing.

## Built-in basin mixer with 8 I/min flow limiter

Aerator type: Integrated Application: Basin Finish: Chrome Installation type: Built-in

## **Technical drawings**