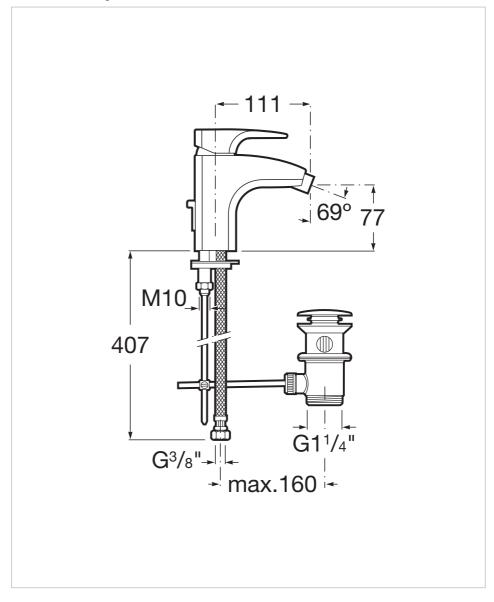

Thesis Ref. 5A6050C00



Antonio Bullo is the creative force behind this collection, a proposal highly influenced by essentialism. Modern and dynamic, the design is harmonious and compact, with clearly defined lines and forms that are almost geometrical, based upon minimalist figures that bestow elegance and style on the bathroom.



Designed by **Antonio Bullo** 

He has won four gold medals at the Faenza International Ceramic Competition and two Design Plus awards at ISH Frankfurt. For Bullo, the product must be an extension of the company's soul and consistent with the markets in which it is competing.

## Bidet mixer with pop-up waste

Application: Bidet Finish: Chrome

Flexible supply hoses included Installation type: Deck-mounted

Pop-up waste





## **Technical drawings**