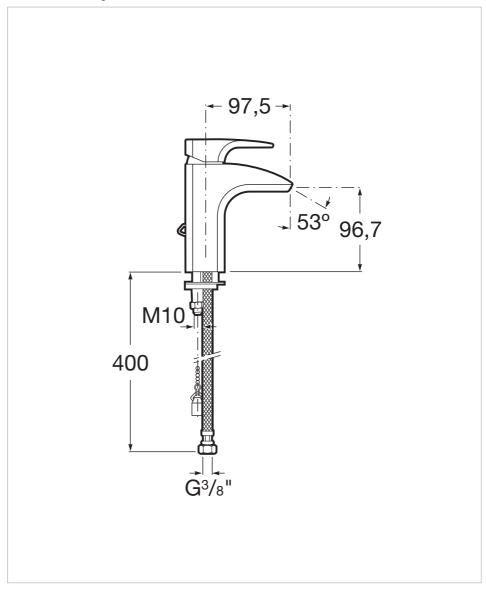

e force behind this collection, a proposal highly influenced by essentialism. Modern and dynamic, the design is harmonious and compact, with clearly defined lines and forms that are almost geometrical, based upon minimalist figures that bestow elegance and style on the bathroom.



Designed by **Antonio Bullo** 

He has won four gold medals at the Faenza International Ceramic Competition and two Design Plus awards at ISH Frankfurt. For Bullo, the product must be an extension of the company's soul and consistent with the markets in which it is competing.

## Basin mixer with retractable chain

Application: Basin Finish: Chrome

Flexible supply hoses included Flow rate (I/min - 3 bar): 6 Installation type: Deck-mounted

Retractable chain Water flow restrictor





## **Technical drawings**