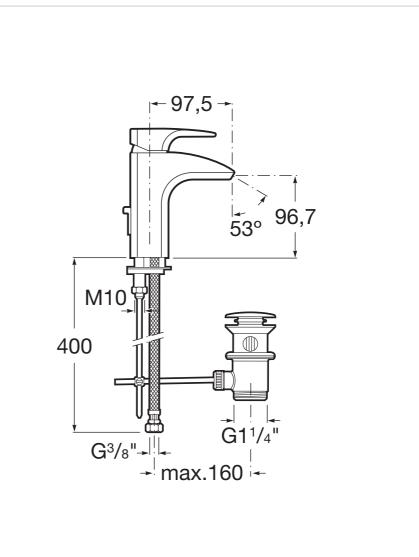

force behind this collection , a proposal highly influenced by essentialism. Modern and dynamic, the design is harmonious and compact, with clearly defined lines and forms that are almost geometrical, based upon minimalist figures that bestow elegance and style on the bathroom.



Designed by Antonio Bullo

He has won four gold medals at the Faenza International Ceramic Competition and two Design Plus awards at ISH Frankfurt. For Bullo, the product must be an extension of the company's soul and consistent with the markets in which it is competing.

## Basin mixer with pop-up waste

Application: Basin Finish: Chrome Flexible supply hoses included Flow rate (l/min - 3 bar): 6 Installation type: Deck-mounted Pop-up waste Sustainable product Water flow restrictor



## **Technical drawings**