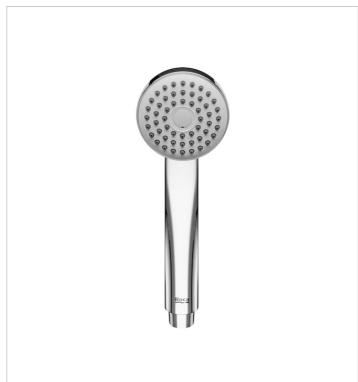

### 80/1. Handshower with Rain function

Diameter (mm): 80 Finish: Chrome Number of functions: 1 Shape: Circular