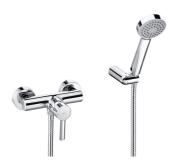

# Wall-mounted shower mixer with 1.50 m flexible shower hose, handshower and swivel wall bracket

Application: Shower Finish: Chrome

Installation type: Wall-mounted Type of cartridge: Ceramic Disc