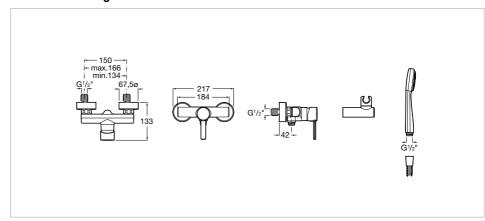

# Wall-mounted shower mixer with 1.50 m flexible shower hose, handshower and swivel wall bracket

Application: Shower Finish: Chrome

Installation type: Wall-mounted Type of cartridge: Ceramic Disc

#### **Technical drawings**

Stella Ref. 5B9103C00

Inspired by basic nature elements, this collection presents an aesthetic based on simple, pure and contemporary lines while offering a wide range of solutions.