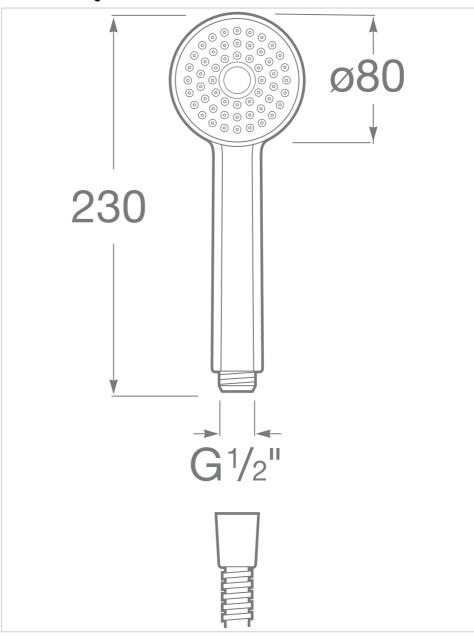

### 80/1. Handshower with Rain function

Diameter (mm): 80 Finish: Chrome Number of functions: 1 Shape: Circular

#### **Technical drawings**

Stella Ref. 5B9103C00