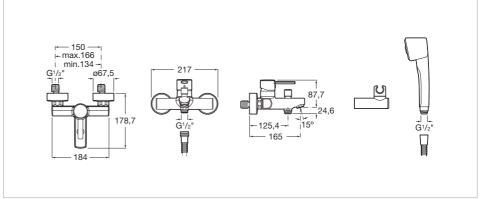

## Targa

## Ref. 5A0160C00



A proposal that can bring an air of freshness and originality to every corner. Slim and curvaceous, This series' singularity is seductive and its valiant functionality is ever so convincing.



Designed by Ramon Benedito

A Barcelona industrial designer with a world-wide reputation – and a worldwide prize-winner. Over the 20 years he has worked with Roca he has employed a design criteria that can be summed up in a single sentence: rigour as a method. Wall-mounted bath-shower mixer with automatic diverter with retention, 1.70 m flexible shower hose, handshower and swivel wall bracket

Application: Bath Diverter: Automatic Finish: Chrome Installation type: Wall-mounted



## **Technical drawings**