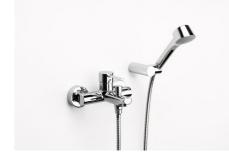

Designed by Ramon Benedito

A Barcelona industrial designer with a world-wide reputation – and a worldwide prize-winner. Over the 20 years he has worked with Roca he has employed a design criteria that can be summed up in a single sentence: rigour as a method. Wall-mounted bath-shower mixer with automatic diverter with retention, 1.70 m flexible shower hose, handshower and swivel wall bracket