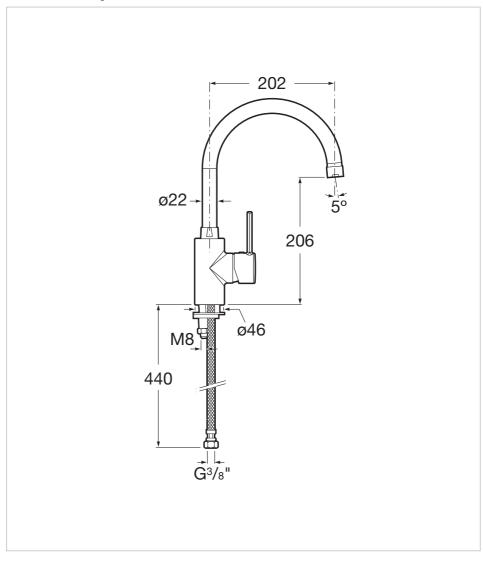

## **Technical drawings**

## Kitchen sink mixer with high swivel spout and aerator

Aerator type: Integrated
Application: Kitchen sink

Finish: Chrome

Flexible supply hoses included Installation type: Deck-mounted Spout length (mm): 202 Spout position: High