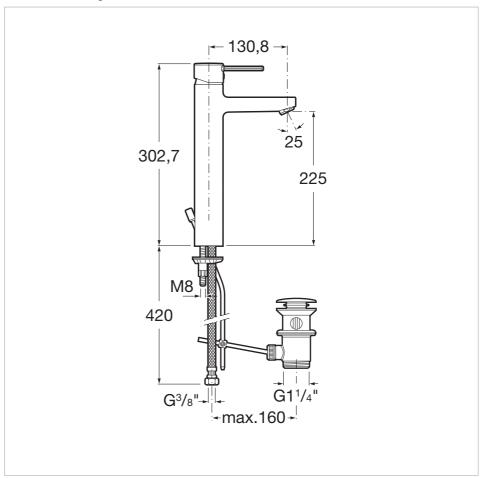

Targa Ref. 5A3460C00



A proposal that can bring an air of freshness and originality to every corner. Slim and curvaceous, This series' singularity is seductive and its valiant functionality is ever so convincing.



Designed by Ramon Benedito

A Barcelona industrial designer with a world-wide reputation – and a worldwide prize-winner. Over the 20 years he has worked with Roca he has employed a design criteria that can be summed up in a single sentence: rigour as a method.

## Extended basin mixer with pop-up waste

Aerator type: Integrated Application: Basin

Extended Finish: Chrome

Flexible supply hoses included Installation type: Deck-mounted

Pop-up waste





## **Technical drawings**