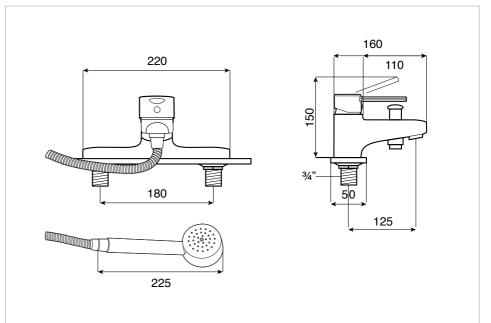

## Targa

## Ref. 5A1860C00



A proposal that can bring an air of freshness and originality to every corner. Slim and curvaceous, This series' singularity is seductive and its valiant functionality is ever so convincing.



Designed by Ramon Benedito

A Barcelona industrial designer with a world-wide reputation – and a worldwide prize-winner. Over the 20 years he has worked with Roca he has employed a design criteria that can be summed up in a single sentence: rigour as a method.

## Deck-mounted bath-shower mixer with kit

Application: Bath Finish: Chrome Installation type: Deck-mounted



## **Technical drawings**