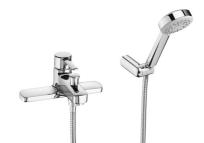

## Deck-mounted bath-shower mixer with kit

Application: Bath Finish: Chrome Installation type: Deck-mounted