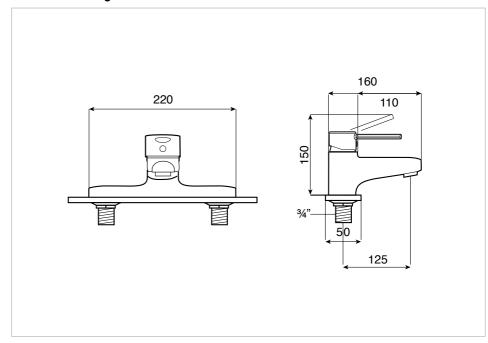

Targa Ref. 5A1960C00



## Deck-mounted bath filler

Application: Bath Finish: Chrome

Installation type: Deck-mounted

Waste not included



A proposal that can bring an air of freshness and originality to every corner. Slim and curvaceous, This series' singularity is seductive and its valiant functionality is ever so convincing.



## Designed by Ramon Benedito

A Barcelona industrial designer with a world-wide reputation – and a worldwide prize-winner. Over the 20 years he has worked with Roca he has employed a design criteria that can be summed up in a single sentence: rigour as a method.

## **Technical drawings**