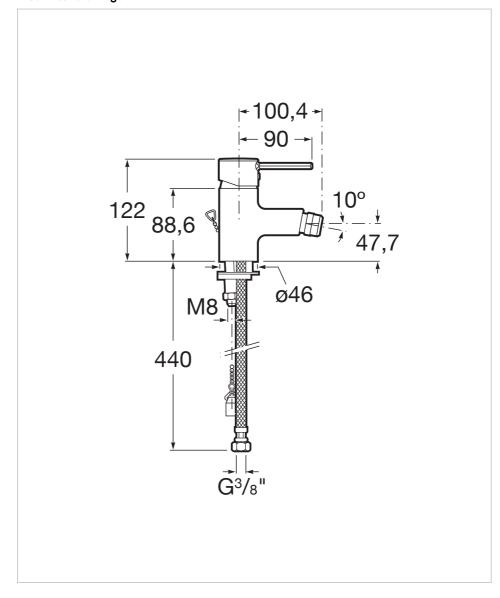

## Bidet mixer with retractable chain

Application: Bidet Finish: Chrome

Flexible supply hoses included Installation type: Deck-mounted

Retractable chain

## **Technical drawings**