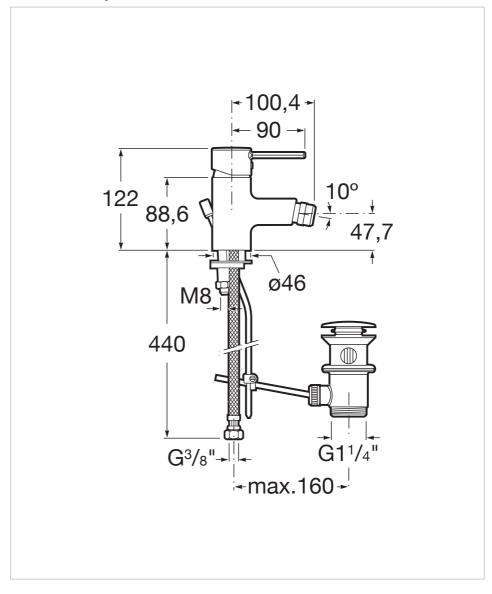

Targa Ref. 5A6060C00



A proposal that can bring an air of freshness and originality to every corner. Slim and curvaceous, This series' singularity is seductive and its valiant functionality is ever so convincing.



Designed by Ramon Benedito

A Barcelona industrial designer with a world-wide reputation – and a worldwide prize-winner. Over the 20 years he has worked with Roca he has employed a design criteria that can be summed up in a single sentence: rigour as a method.

## Bidet mixer with pop-up waste

Application: Bidet Finish: Chrome

Flexible supply hoses included Installation type: Deck-mounted

Pop-up waste





## **Technical drawings**