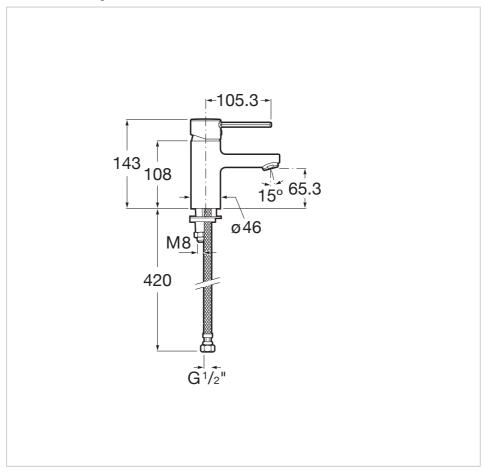

## Smooth body basin mixer

Aerator type: Integrated Application: Basin Finish: Chrome

Flexible supply hoses included Installation type: Deck-mounted Water connection diameter: 1/2"

## **Technical drawings**