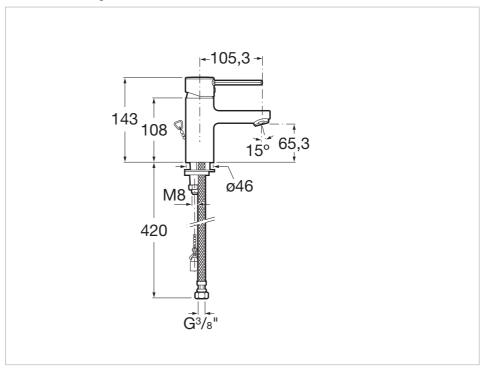

## Basin mixer with retractable chain

Aerator type: Integrated Application: Basin Finish: Chrome

Flexible supply hoses included Installation type: Deck-mounted

Retractable chain

## **Technical drawings**