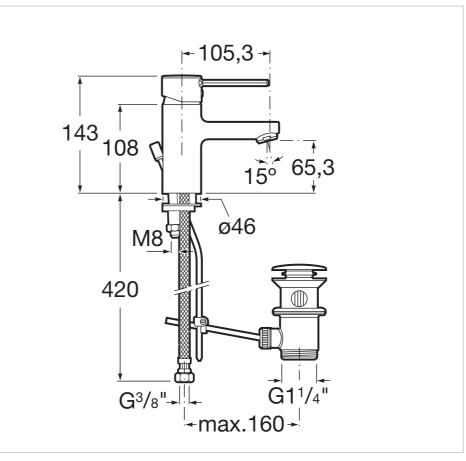

## Basin mixer with pop-up waste

Aerator type: Integrated Application: Basin Finish: Chrome Flexible supply hoses included Installation type: Deck-mounted Pop-up waste