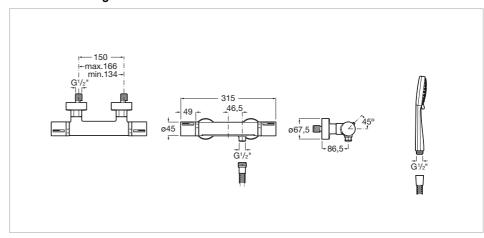

## **Technical drawings**

## Thermostatic wall-mounted shower mixer with handshower, 1.50 m flexible hose and wall bracket for handshower

Application: Shower Finish: Chrome

Installation type: Wall-mounted

Maximum width between connections (mm):

166

Minimum width between connections (mm):

134

Temperature selection
Type of cartridge: Thermostatic
Water connection diameter: 1/2"

Number of water inlets: 2