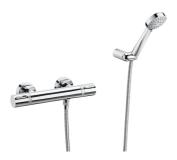

T-1000 Ref. 5A1309C00

The smart thermos for shower and bathshower applications. Thermostatic faucets collection with fully up-to-date features and plain lines in high quality finishes.

## Thermostatic wall-mounted shower mixer with handshower, 1.50 m flexible hose and wall bracket for handshower

Application: Shower Finish: Chrome

Installation type: Wall-mounted

Maximum width between connections (mm):