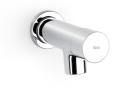

## Sprint

Durability, strength, efficiency and saving all serve to define each one of these pieces. Simplicity, elegance and functionality that can be adapted to any style or atmosphere, perfect for the most demanding user.

## Self-closing wall-mounted basin faucet, push button. Adjustable

Aerator type: Integrated Anti-vandal Application: Basin Brassware type: Simple tap Finish: Chrome Flow regulator Installation type: Wall-mounted Push-button opening Recommended for public spaces Sustainable product Temperature control: Mechanical mixer Water and energy-saving Water connection diameter: 1/2"