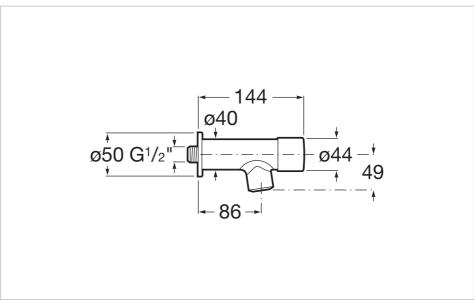

## Sprint



Durability, strength, efficiency and saving all serve to define each one of these pieces. Simplicity, elegance and functionality that can be adapted to any style or atmosphere, perfect for the most demanding user.

## Self-closing wall-mounted basin faucet, push button. Adjustable

Aerator type: Integrated Anti-vandal Application: Basin Brassware type: Simple tap Finish: Chrome Flow regulator Installation type: Wall-mounted Push-button opening Recommended for public spaces Sustainable product Temperature control: Mechanical mixer Water and energy-saving Water connection diameter: 1/2"



## **Technical drawings**