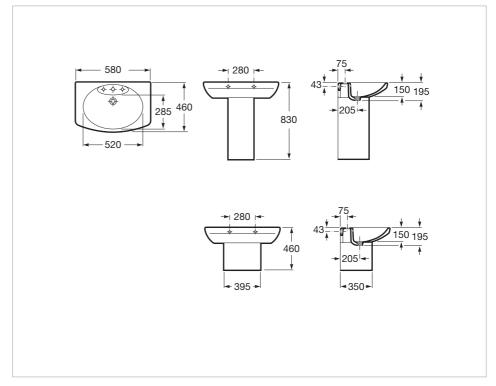

## **Technical drawings**

The signatures of the Germans Schmidt & Lackner appear on this extensive collection, which offers a large number of solutions for the contemporary habitat. Their proposal enables one to make the most of the space and it easily merges with any style.