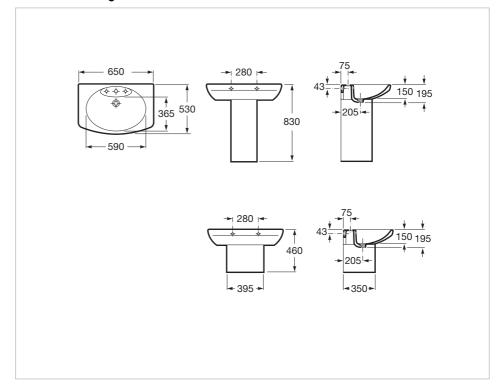

## **Technical drawings**

The signatures of the Germans Schmidt & Lackner appear on this extensive collection, which offers a large number of solutions for the contemporary habitat. Their proposal enables one to make the most of the space and it easily merges with any style.