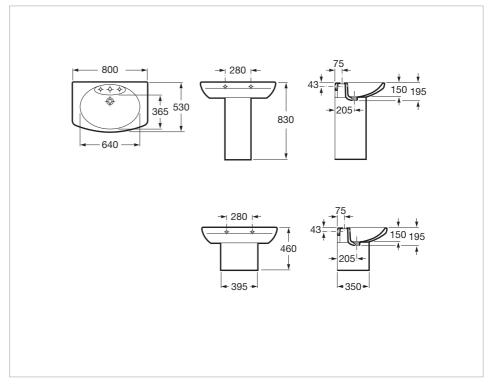

## Wall-hung vitreous china basin

Bowl position: Central Installation type: Wall-hung Material: Vitreous china Shape: Round

Taphole configuration: 1 prepunched, 1

taphole, 1 prepunched

## Technical drawings

The signatures of the Germans Schmidt & Lackner appear on this extensive collection, which offers a large number of solutions for the contemporary habitat. Their proposal enables one to make the most of the space and it easily merges with any style.