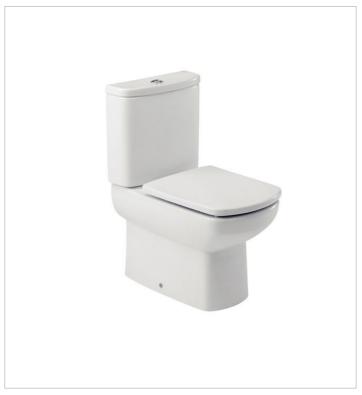

**Senso** Ref. 801511..4

## Lacquered seat and cover for toilet with easy removable hinges

Quick release Shape: Square Suitable for: WC