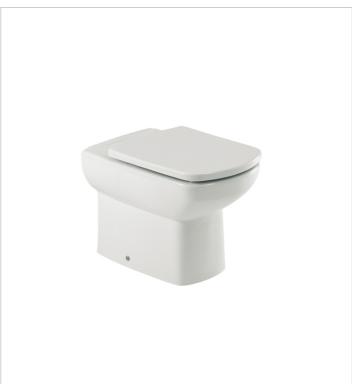

**Senso** Ref. 801511..4

## Lacquered seat and cover for toilet with easy removable hinges

Quick release Shape: Square Suitable for: WC