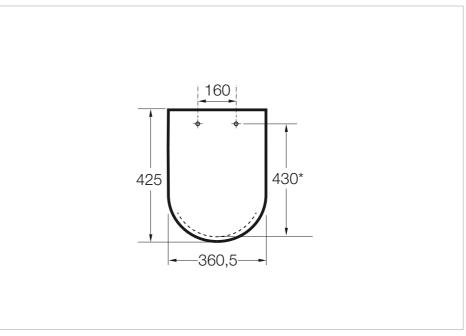

## Senso

### Ref. 801512..4



The signatures of the Germans Schmidt & Lackner appear on this extensive collection, which offers a large number of solutions for the contemporary habitat. Their proposal enables one to make the most of the space and it easily merges with any style.



Designed by Schmidt & Lackner

From the Schmidt & Lackner Design offices in Heidelberg, these German designers have worked for companies such as Sysmex, Olymp and Leifheit and their projects have received awards in competitions such as Frankfurt's Design Plus, New York's ID Annual Design and Barcelona's Delta ADI-FAD. Their vision consists in the search for the essential in every project.

#### Soft-closing lacquered seat and cover for toilet

Shape: Square Suitable for: WC



#### **Technical drawings**







# Senso

Ref. 801512..4