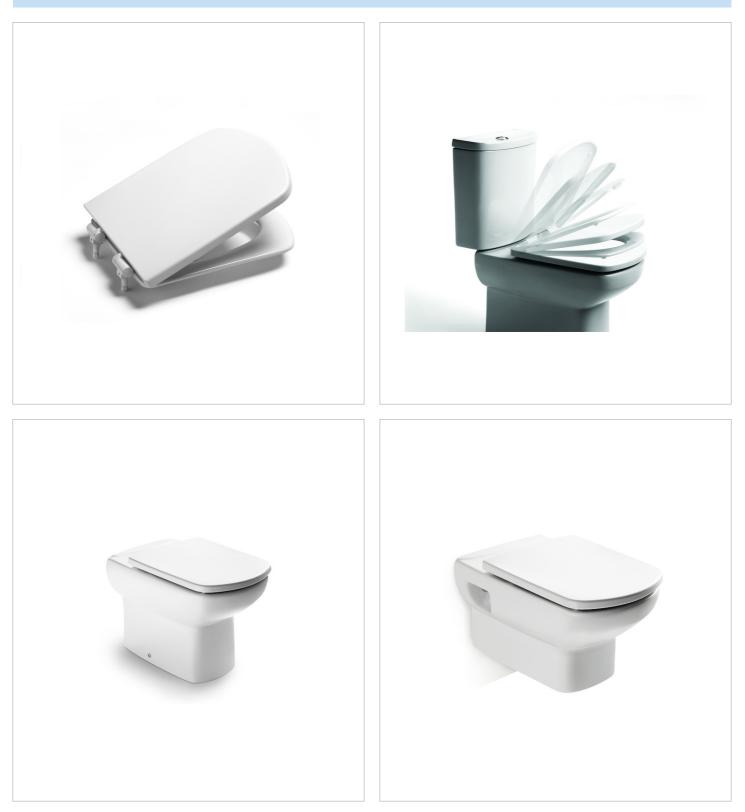

#### Soft-closing lacquered seat and cover for toilet

Shape: Square Suitable for: WC