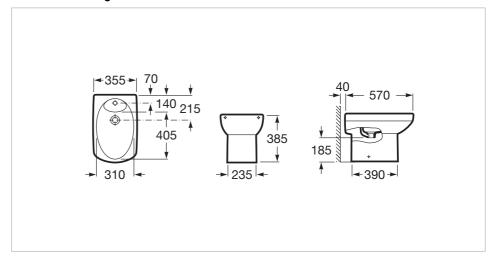

Ref. 357514..0



The signatures of the Germans Schmidt & Lackner appear on this extensive collection, which offers a large number of solutions for the contemporary habitat. Their proposal enables one to make the most of the space and it easily merges with any style.



Designed by Schmidt & Lackner

From the Schmidt & Lackner Design offices in Heidelberg, these German designers have worked for companies such as Sysmex, Olymp and Leifheit and their projects have received awards in competitions such as Frankfurt's Design Plus, New York's ID Annual Design and Barcelona's Delta ADI-FAD. Their vision consists in the search for the essential in every project.

## Vitreous china bidet

Installation type: Floor-standing

Shape: Square

Taphole configuration: 1 taphole

## **Technical drawings**