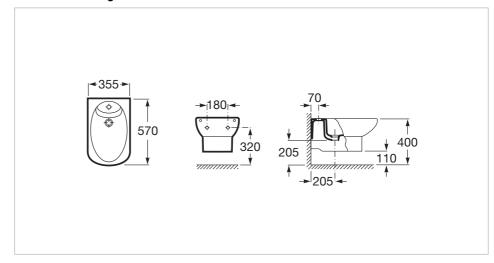

357515..0



The signatures of the Germans Schmidt & Lackner appear on this extensive collection, which offers a large number of solutions for the contemporary habitat. Their proposal enables one to make the most of the space and it easily merges with any style.



Designed by Schmidt & Lackner

From the Schmidt & Lackner Design offices in Heidelberg, these German designers have worked for companies such as Sysmex, Olymp and Leifheit and their projects have received awards in competitions such as Frankfurt's Design Plus, New York's ID Annual Design and Barcelona's Delta ADI-FAD. Their vision consists in the search for the essential in every project.

## Vitreous china wall-hung bidet

Installation type: Wall-hung

Shape: Square

Taphole configuration: 1 taphole

## **Technical drawings**