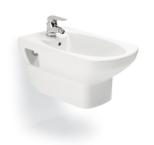

## Vitreous china wall-hung bidet

Installation type: Wall-hung

Shape: Square

Taphole configuration: 1 taphole